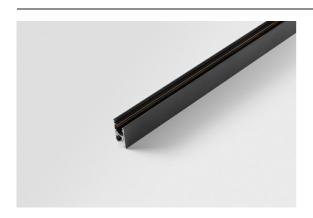

| Date     |  |
|----------|--|
| Customer |  |
| Project  |  |
| уре      |  |
|          |  |

Track 48V High Profile Suspended Up/Down 3000 Black Structure

| Specifications                  |                  |
|---------------------------------|------------------|
| Material                        | 12360232         |
| Lamp Included                   | No               |
| Number of Light<br>Sources      | 0                |
| Light Direction                 | Up/Down          |
| Input Voltage                   | 48Vdc            |
| Electrical Class                | III              |
| IP Rating                       | 20               |
| Glow wire rating (°C)           | 960              |
| Indoor/Outdoor                  | Indoor           |
| Application                     | Ceiling          |
| Mounting                        | Suspended        |
| Adjustability                   | Not Applicable   |
| Primary Colour & Primary Finish | Black, Structure |
| Gross weight (g)                | 5569.0           |