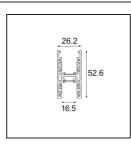

| Date     |  |
|----------|--|
| Customer |  |
| Project  |  |
| уре      |  |
|          |  |

Track 48V High Profile Suspended Up/Down 3000 Black Structure

| Specifications                  |                  |
|---------------------------------|------------------|
| Material                        | 12360232         |
| Lamp Included                   | No               |
| Number of Light<br>Sources      | 0                |
| Light Direction                 | Up/Down          |
| Input Voltage                   | 48Vdc            |
| Electrical Class                | III              |
| IP Rating                       | 20               |
| Glow wire rating (°C)           | 960              |
| Indoor/Outdoor                  | Indoor           |
| Application                     | Ceiling          |
| Mounting                        | Suspended        |
| Adjustability                   | Not Applicable   |
| Primary Colour & Primary Finish | Black, Structure |
| Gross weight (g)                | 5569.0           |