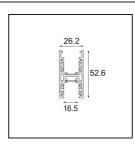

| Date     |  |
|----------|--|
| Customer |  |
| Project  |  |
| уре      |  |
|          |  |

Track 48V High Profile Suspended Up/Down 3000 White Structure

| Specifications                  |                  |
|---------------------------------|------------------|
| Material                        | 12360209         |
| Lamp Included                   | No               |
| Number of Light<br>Sources      | 0                |
| Light Direction                 | Up/Down          |
| Input Voltage                   | 48Vdc            |
| Electrical Class                | III              |
| IP Rating                       | 20               |
| Glow wire rating (°C)           | 960              |
| Indoor/Outdoor                  | Indoor           |
| Application                     | Ceiling          |
| Mounting                        | Suspended        |
| Adjustability                   | Not Applicable   |
| Primary Colour & Primary Finish | White, Structure |
| Gross weight (g)                | 5569.0           |