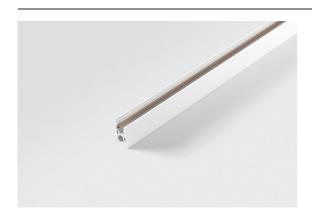

| Date     |  |
|----------|--|
| Customer |  |
| Project  |  |
| уре      |  |
|          |  |

Track 48V High Profile Suspended Up/Down 3000 White Structure

| Specifications                  |                  |
|---------------------------------|------------------|
| Material                        | 12360209         |
| Lamp Included                   | No               |
| Number of Light<br>Sources      | 0                |
| Light Direction                 | Up/Down          |
| Input Voltage                   | 48Vdc            |
| Electrical Class                | III              |
| IP Rating                       | 20               |
| Glow wire rating (°C)           | 960              |
| Indoor/Outdoor                  | Indoor           |
| Application                     | Ceiling          |
| Mounting                        | Suspended        |
| Adjustability                   | Not Applicable   |
| Primary Colour & Primary Finish | White, Structure |
| Gross weight (g)                | 5569.0           |