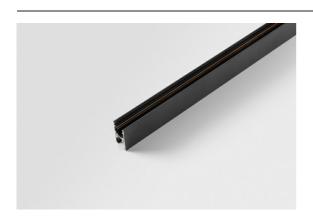

| Customer |  |
|----------|--|
| Project  |  |
| Туре     |  |

Track 48V High Profile Suspended Up/Down 2000 Black Structure

| Specifications                  |                  |
|---------------------------------|------------------|
| Material                        | 12360132         |
| Lamp Included                   | No               |
| Number of Light<br>Sources      | 0                |
| Light Direction                 | Up/Down          |
| Input Voltage                   | 48Vdc            |
| Electrical Class                | III              |
| IP Rating                       | 20               |
| Glow wire rating (°C)           | 960              |
| Indoor/Outdoor                  | Indoor           |
| Application                     | Ceiling          |
| Mounting                        | Suspended        |
| Adjustability                   | Not Applicable   |
| Primary Colour & Primary Finish | Black, Structure |
| Gross weight (g)                | 3822.0           |