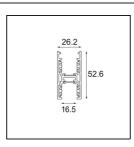

| Customer |  |
|----------|--|
| Project  |  |
| Туре     |  |

Track 48V High Profile Suspended Up/Down 2000 Black Structure

| Specifications                  |                  |
|---------------------------------|------------------|
| Material                        | 12360132         |
| Lamp Included                   | No               |
| Number of Light<br>Sources      | 0                |
| Light Direction                 | Up/Down          |
| Input Voltage                   | 48Vdc            |
| Electrical Class                | III              |
| IP Rating                       | 20               |
| Glow wire rating (°C)           | 960              |
| Indoor/Outdoor                  | Indoor           |
| Application                     | Ceiling          |
| Mounting                        | Suspended        |
| Adjustability                   | Not Applicable   |
| Primary Colour & Primary Finish | Black, Structure |
| Gross weight (g)                | 3822.0           |