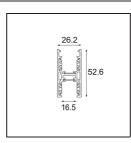

| Date     |   |
|----------|---|
| Customer |   |
| Project  | _ |
| Туре     |   |

Track 48V High Profile Suspended Up/Down 2000 Black Structure

| Specifications                  |                  |
|---------------------------------|------------------|
| Material                        | 12360132         |
| Lamp Included                   | No               |
| Number of Light<br>Sources      | 0                |
| Light Direction                 | Up/Down          |
| Input Voltage                   | 48Vdc            |
| Electrical Class                | III              |
| IP Rating                       | 20               |
| Glow wire rating (°C)           | 960              |
| Indoor/Outdoor                  | Indoor           |
| Application                     | Ceiling          |
| Mounting                        | Suspended        |
| Adjustability                   | Not Applicable   |
| Primary Colour & Primary Finish | Black, Structure |
| Gross weight (g)                | 3822.0           |