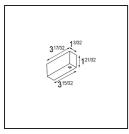

| Date     |   |
|----------|---|
| Customer |   |
| Project  | _ |
| Туре     |   |

Track 48V High Profile Suspended Up/Down 2000 Black Structure

| Specifications                  |                  |
|---------------------------------|------------------|
| Material                        | 12360132         |
| Lamp Included                   | No               |
| Number of Light<br>Sources      | 0                |
| Light Direction                 | Up/Down          |
| Input Voltage                   | 48Vdc            |
| Electrical Class                | III              |
| IP Rating                       | 20               |
| Glow wire rating (°C)           | 960              |
| Indoor/Outdoor                  | Indoor           |
| Application                     | Ceiling          |
| Mounting                        | Suspended        |
| Adjustability                   | Not Applicable   |
| Primary Colour & Primary Finish | Black, Structure |
| Gross weight (g)                | 3822.0           |