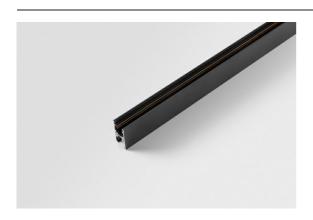

| Date     |   |
|----------|---|
| Customer |   |
| Project  | _ |
| Туре     |   |

Track 48V High Profile Suspended Up/Down 2000 Black Structure

| Specifications                  |                  |
|---------------------------------|------------------|
| Material                        | 12360132         |
| Lamp Included                   | No               |
| Number of Light<br>Sources      | 0                |
| Light Direction                 | Up/Down          |
| Input Voltage                   | 48Vdc            |
| Electrical Class                | III              |
| IP Rating                       | 20               |
| Glow wire rating (°C)           | 960              |
| Indoor/Outdoor                  | Indoor           |
| Application                     | Ceiling          |
| Mounting                        | Suspended        |
| Adjustability                   | Not Applicable   |
| Primary Colour & Primary Finish | Black, Structure |
| Gross weight (g)                | 3822.0           |