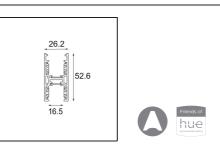

| Date     |
|----------|
| Customer |
| Project  |
| Гуре     |
|          |

Track 48V High Profile Suspended Up/Down 2000 White Structure

| Specifications                     |                  |
|------------------------------------|------------------|
| Material                           | 12360109         |
| Lamp Included                      | No               |
| Number of Light<br>Sources         | 0                |
| Light Direction                    | Up/Down          |
| Input Voltage                      | 48Vdc            |
| Electrical Class                   |                  |
| IP Rating                          | 20               |
| Glow wire rating (°C)              | 960              |
| Indoor/Outdoor                     | Indoor           |
| Application                        | Ceiling          |
| Mounting                           | Suspended        |
| Adjustability                      | Not Applicable   |
| Primary Colour &<br>Primary Finish | White, Structure |
| Gross weight (g)                   | 3822.0           |