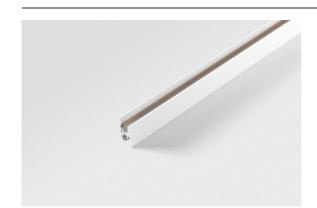

| Date     |
|----------|
| Customer |
| Project  |
| Гуре     |
|          |

Track 48V High Profile Suspended Up/Down 2000 White Structure

| Specifications                     |                  |
|------------------------------------|------------------|
| Material                           | 12360109         |
| Lamp Included                      | No               |
| Number of Light<br>Sources         | 0                |
| Light Direction                    | Up/Down          |
| Input Voltage                      | 48Vdc            |
| Electrical Class                   |                  |
| IP Rating                          | 20               |
| Glow wire rating (°C)              | 960              |
| Indoor/Outdoor                     | Indoor           |
| Application                        | Ceiling          |
| Mounting                           | Suspended        |
| Adjustability                      | Not Applicable   |
| Primary Colour &<br>Primary Finish | White, Structure |
| Gross weight (g)                   | 3822.0           |