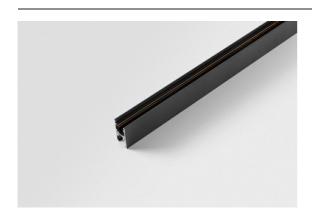

| Date     |   |
|----------|---|
| Customer |   |
| Project  | _ |
| Туре     |   |

Track 48V High Profile Suspended Up/Down 1000 Black Structure

| Specifications                  |                  |
|---------------------------------|------------------|
| Material                        | 12360032         |
| Lamp Included                   | No               |
| Number of Light<br>Sources      | 0                |
| Light Direction                 | Up/Down          |
| Input Voltage                   | 48Vdc            |
| Electrical Class                | III              |
| IP Rating                       | 20               |
| Glow wire rating (°C)           | 960              |
| Indoor/Outdoor                  | Indoor           |
| Application                     | Ceiling          |
| Mounting                        | Suspended        |
| Adjustability                   | Not Applicable   |
| Primary Colour & Primary Finish | Black, Structure |
| Gross weight (g)                | 1942.0           |