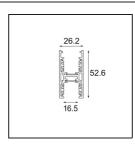

| Date     |   |
|----------|---|
| Customer |   |
| Project  | _ |
| Туре     |   |

Track 48V High Profile Suspended Up/Down 1000 Black Structure

| Specifications                  |                  |
|---------------------------------|------------------|
| Material                        | 12360032         |
| Lamp Included                   | No               |
| Number of Light<br>Sources      | 0                |
| Light Direction                 | Up/Down          |
| Input Voltage                   | 48Vdc            |
| Electrical Class                | III              |
| IP Rating                       | 20               |
| Glow wire rating (°C)           | 960              |
| Indoor/Outdoor                  | Indoor           |
| Application                     | Ceiling          |
| Mounting                        | Suspended        |
| Adjustability                   | Not Applicable   |
| Primary Colour & Primary Finish | Black, Structure |
| Gross weight (g)                | 1942.0           |