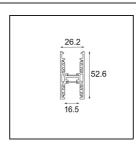

| Date     |   |
|----------|---|
| Customer |   |
| Project  | _ |
| Туре     |   |

Track 48V High Profile Suspended Up/Down 1000 White Structure

| Specifications                  |                  |
|---------------------------------|------------------|
| Material                        | 12360009         |
| Lamp Included                   | No               |
| Number of Light<br>Sources      | 0                |
| Light Direction                 | Up/Down          |
| Input Voltage                   | 48Vdc            |
| Electrical Class                | III              |
| IP Rating                       | 20               |
| Glow wire rating (°C)           | 960              |
| Indoor/Outdoor                  | Indoor           |
| Application                     | Ceiling          |
| Mounting                        | Suspended        |
| Adjustability                   | Not Applicable   |
| Primary Colour & Primary Finish | White, Structure |
| Gross weight (a)                | 1942.0           |