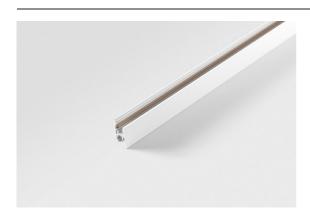

| Date     |   |
|----------|---|
| Customer |   |
| Project  | _ |
| Туре     |   |

Track 48V High Profile Suspended Up/Down 1000 White Structure

| Specifications                  |                  |
|---------------------------------|------------------|
| Material                        | 12360009         |
| Lamp Included                   | No               |
| Number of Light<br>Sources      | 0                |
| Light Direction                 | Up/Down          |
| Input Voltage                   | 48Vdc            |
| Electrical Class                | III              |
| IP Rating                       | 20               |
| Glow wire rating (°C)           | 960              |
| Indoor/Outdoor                  | Indoor           |
| Application                     | Ceiling          |
| Mounting                        | Suspended        |
| Adjustability                   | Not Applicable   |
| Primary Colour & Primary Finish | White, Structure |
| Gross weight (a)                | 1942.0           |