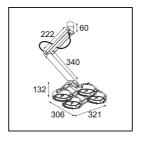

| Specifications                  |                                                                                                                            |
|---------------------------------|----------------------------------------------------------------------------------------------------------------------------|
| Material                        | 12353205                                                                                                                   |
| Light Source Type               | LED AR111                                                                                                                  |
| Lifetime                        | 30,000 Hours                                                                                                               |
| Lamp Included                   | No                                                                                                                         |
| Number of Light<br>Sources      | 4                                                                                                                          |
| Light Direction                 | Down                                                                                                                       |
| Input Voltage                   | 230V                                                                                                                       |
| Electrical Class                | I                                                                                                                          |
| IP Rating                       | 20                                                                                                                         |
| Glow wire rating (°C)           | 960                                                                                                                        |
| Dimming Protocol                | Trailing Edge                                                                                                              |
| Indoor/Outdoor                  | Indoor                                                                                                                     |
| Application                     | Ceiling                                                                                                                    |
| Mounting                        | Surface                                                                                                                    |
| Adjustability                   | GIMBLE 45°                                                                                                                 |
| Distance to Lighted Object (m)  | 0,1                                                                                                                        |
| Primary Colour & Primary Finish | Aluminium, Matt                                                                                                            |
| Gross weight (g)                | 2800.0                                                                                                                     |
| Delivered lumens (lm)           | 735                                                                                                                        |
| Efficacy (Im/W)                 | 49                                                                                                                         |
| Remark                          | <ul> <li>Advised to use 70008066 (2700K)/70008067<br/>(2000-3000K) or any other AR111 12V retrofit<br/>LED lamp</li> </ul> |