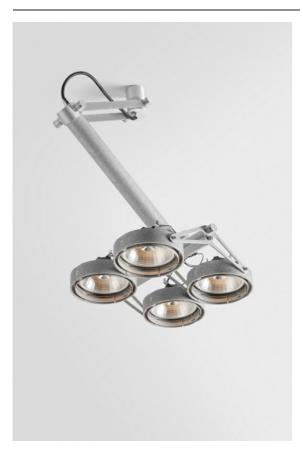

| Date     |  |
|----------|--|
| Customer |  |
| Project  |  |
| Гуре     |  |

Nomad Surface Adjustable 4x LED AR111 Trailing Edge DI Aluminium Matt

Like industrial design with a retro touch? Revisit Nomad. Now sporting tiny new drivers, and a LED unit that looks exactly like the luminaire's first halogen bulb, Nomad LED respects the original design to perfection. Available in versions with 2L and 4L light units, in white structure, black or aluminium, with or without integrated gear. The sweetheart of architects is back for your next project.

| Specifications                  |                                                                                                                            |
|---------------------------------|----------------------------------------------------------------------------------------------------------------------------|
| Material                        | 12353205                                                                                                                   |
| Light Source Type               | LED AR111                                                                                                                  |
| Lifetime                        | 30,000 Hours                                                                                                               |
| Lamp Included                   | No                                                                                                                         |
| Number of Light<br>Sources      | 4                                                                                                                          |
| Light Direction                 | Down                                                                                                                       |
| Input Voltage                   | 230V                                                                                                                       |
| Electrical Class                | I                                                                                                                          |
| IP Rating                       | 20                                                                                                                         |
| Glow wire rating (°C)           | 960                                                                                                                        |
| Dimming Protocol                | Trailing Edge                                                                                                              |
| Indoor/Outdoor                  | Indoor                                                                                                                     |
| Application                     | Ceiling                                                                                                                    |
| Mounting                        | Surface                                                                                                                    |
| Adjustability                   | GIMBLE 45°                                                                                                                 |
| Distance to Lighted Object (m)  | 0,1                                                                                                                        |
| Primary Colour & Primary Finish | Aluminium, Matt                                                                                                            |
| Gross weight (g)                | 2800.0                                                                                                                     |
| Delivered lumens (lm)           | 735                                                                                                                        |
| Efficacy (Im/W)                 | 49                                                                                                                         |
| Remark                          | <ul> <li>Advised to use 70008066 (2700K)/70008067<br/>(2000-3000K) or any other AR111 12V retrofit<br/>LED lamp</li> </ul> |