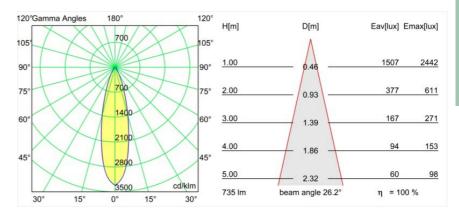

## Light distribution & beam diagram

| Specifications                  |                                                                                                                            |
|---------------------------------|----------------------------------------------------------------------------------------------------------------------------|
| Material                        | 12353205                                                                                                                   |
| Light Source Type               | LED AR111                                                                                                                  |
| Lifetime                        | 30,000 Hours                                                                                                               |
| Lamp Included                   | No                                                                                                                         |
| Number of Light<br>Sources      | 4                                                                                                                          |
| Light Direction                 | Down                                                                                                                       |
| Input Voltage                   | 230V                                                                                                                       |
| Electrical Class                | I                                                                                                                          |
| IP Rating                       | 20                                                                                                                         |
| Glow wire rating (°C)           | 960                                                                                                                        |
| Dimming Protocol                | Trailing Edge                                                                                                              |
| Indoor/Outdoor                  | Indoor                                                                                                                     |
| Application                     | Ceiling                                                                                                                    |
| Mounting                        | Surface                                                                                                                    |
| Adjustability                   | GIMBLE 45°                                                                                                                 |
| Distance to Lighted Object (m)  | 0,1                                                                                                                        |
| Primary Colour & Primary Finish | Aluminium, Matt                                                                                                            |
| Gross weight (g)                | 2800.0                                                                                                                     |
| Delivered lumens (lm)           | 735                                                                                                                        |
| Efficacy (Im/W)                 | 49                                                                                                                         |
| Remark                          | <ul> <li>Advised to use 70008066 (2700K)/70008067<br/>(2000-3000K) or any other AR111 12V retrofit<br/>LED lamp</li> </ul> |