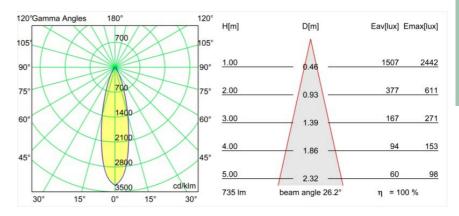

## Light distribution & beam diagram

| Specifications                  |                                                                                                                            |
|---------------------------------|----------------------------------------------------------------------------------------------------------------------------|
| Material                        | 12353202                                                                                                                   |
| Light Source Type               | LED AR111                                                                                                                  |
| Lifetime                        | 30,000 Hours                                                                                                               |
| Lamp Included                   | No                                                                                                                         |
| Number of Light<br>Sources      | 4                                                                                                                          |
| Light Direction                 | Down                                                                                                                       |
| Input Voltage                   | 230V                                                                                                                       |
| Electrical Class                | I                                                                                                                          |
| IP Rating                       | 20                                                                                                                         |
| Glow wire rating (°C)           | 960                                                                                                                        |
| Dimming Protocol                | Trailing Edge                                                                                                              |
| Indoor/Outdoor                  | Indoor                                                                                                                     |
| Application                     | Ceiling                                                                                                                    |
| Mounting                        | Surface                                                                                                                    |
| Adjustability                   | GIMBLE 45°                                                                                                                 |
| Distance to Lighted Object (m)  | 0,1                                                                                                                        |
| Primary Colour & Primary Finish | Black, Matt                                                                                                                |
| Gross weight (g)                | 2800.0                                                                                                                     |
| Delivered lumens (lm)           | 735                                                                                                                        |
| Efficacy (Im/W)                 | 49                                                                                                                         |
| Remark                          | <ul> <li>Advised to use 70008066 (2700K)/70008067<br/>(2000-3000K) or any other AR111 12V retrofit<br/>LED lamp</li> </ul> |