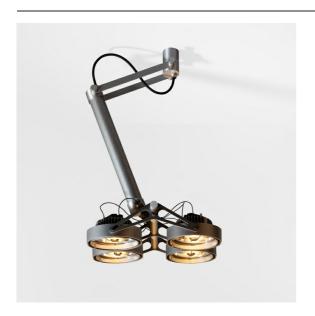

| Date     |
|----------|
| Customer |
| Project  |
| Туре     |

Nomad Surface Adjustable 4x LED AR111 Trailing Edge DI Black Matt

Like industrial design with a retro touch? Revisit Nomad. Now sporting tiny new drivers, and a LED unit that looks exactly like the luminaire's first halogen bulb, Nomad LED respects the original design to perfection. Available in versions with 2L and 4L light units, in white structure, black or aluminium, with or without integrated gear. The sweetheart of architects is back for your next project.

| Specifications                  |                                                                                                                            |
|---------------------------------|----------------------------------------------------------------------------------------------------------------------------|
| Material                        | 12353202                                                                                                                   |
| Light Source Type               | LED AR111                                                                                                                  |
| Lifetime                        | 30,000 Hours                                                                                                               |
| Lamp Included                   | No                                                                                                                         |
| Number of Light<br>Sources      | 4                                                                                                                          |
| Light Direction                 | Down                                                                                                                       |
| Input Voltage                   | 230V                                                                                                                       |
| Electrical Class                | I                                                                                                                          |
| IP Rating                       | 20                                                                                                                         |
| Glow wire rating (°C)           | 960                                                                                                                        |
| Dimming Protocol                | Trailing Edge                                                                                                              |
| Indoor/Outdoor                  | Indoor                                                                                                                     |
| Application                     | Ceiling                                                                                                                    |
| Mounting                        | Surface                                                                                                                    |
| Adjustability                   | GIMBLE 45°                                                                                                                 |
| Distance to Lighted Object (m)  | 0,1                                                                                                                        |
| Primary Colour & Primary Finish | Black, Matt                                                                                                                |
| Gross weight (g)                | 2800.0                                                                                                                     |
| Delivered lumens (lm)           | 735                                                                                                                        |
| Efficacy (Im/W)                 | 49                                                                                                                         |
| Remark                          | <ul> <li>Advised to use 70008066 (2700K)/70008067<br/>(2000-3000K) or any other AR111 12V retrofit<br/>LED lamp</li> </ul> |