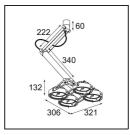

| Specifications                  |                                                                                                                            |
|---------------------------------|----------------------------------------------------------------------------------------------------------------------------|
| Material                        | 12353202                                                                                                                   |
| Light Source Type               | LED AR111                                                                                                                  |
| Lifetime                        | 30,000 Hours                                                                                                               |
| Lamp Included                   | No                                                                                                                         |
| Number of Light<br>Sources      | 4                                                                                                                          |
| Light Direction                 | Down                                                                                                                       |
| Input Voltage                   | 230V                                                                                                                       |
| Electrical Class                | I                                                                                                                          |
| IP Rating                       | 20                                                                                                                         |
| Glow wire rating (°C)           | 960                                                                                                                        |
| Dimming Protocol                | Trailing Edge                                                                                                              |
| Indoor/Outdoor                  | Indoor                                                                                                                     |
| Application                     | Ceiling                                                                                                                    |
| Mounting                        | Surface                                                                                                                    |
| Adjustability                   | GIMBLE 45°                                                                                                                 |
| Distance to Lighted Object (m)  | 0,1                                                                                                                        |
| Primary Colour & Primary Finish | Black, Matt                                                                                                                |
| Gross weight (g)                | 2800.0                                                                                                                     |
| Delivered lumens (lm)           | 735                                                                                                                        |
| Efficacy (Im/W)                 | 49                                                                                                                         |
| Remark                          | <ul> <li>Advised to use 70008066 (2700K)/70008067<br/>(2000-3000K) or any other AR111 12V retrofit<br/>LED lamp</li> </ul> |