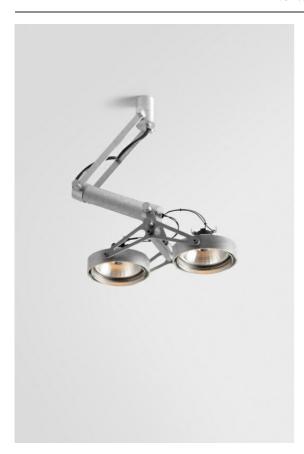

## Specifications

| Material                        | 12352209                                                                                                                   |
|---------------------------------|----------------------------------------------------------------------------------------------------------------------------|
| Light Source Type               | LED AR111                                                                                                                  |
| Lifetime                        | 30,000 Hours                                                                                                               |
| Lamp Included                   | No                                                                                                                         |
| Number of Light<br>Sources      | 2                                                                                                                          |
| Light Direction                 | Down                                                                                                                       |
| Input Voltage                   | 230V                                                                                                                       |
| Electrical Class                | 1                                                                                                                          |
| IP Rating                       | 20                                                                                                                         |
| Glow wire rating (°C)           | 960                                                                                                                        |
| Dimming Protocol                | Trailing Edge                                                                                                              |
| Indoor/Outdoor                  | Indoor                                                                                                                     |
| Application                     | Ceiling                                                                                                                    |
| Mounting                        | Surface                                                                                                                    |
| Adjustability                   | GIMBLE 45°                                                                                                                 |
| Distance to Lighted Object (m)  | 0,1                                                                                                                        |
| Primary Colour & Primary Finish | White, Structure                                                                                                           |
| Gross weight (g)                | 1375.0                                                                                                                     |
| Delivered lumens (Im)           | 735                                                                                                                        |
| Efficacy (Im/W)                 | 49                                                                                                                         |
| Remark                          | <ul> <li>Advised to use 70008066 (2700K)/70008067<br/>(2000-3000K) or any other AR111 12V retrofit<br/>LED lamp</li> </ul> |