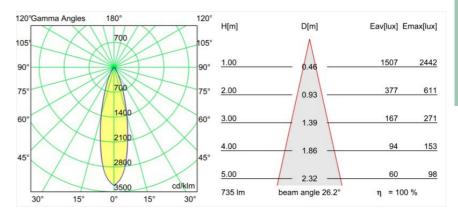

ucture                                                                                                           |
| Gross weight (g)                | 1375.0                                                                                                                     |
| Delivered lumens (Im)           | 735                                                                                                                        |
| Efficacy (Im/W)                 | 49                                                                                                                         |
| Remark                          | <ul> <li>Advised to use 70008066 (2700K)/70008067<br/>(2000-3000K) or any other AR111 12V retrofit<br/>LED lamp</li> </ul> |



## Light distribution & beam diagram





## Installation Accessories



10203005Baseflange 90 IP55 Aluminium Matt10203032Baseflange 90 Black Structure10203009Baseflange 90 White Structure

Choose a required accessory