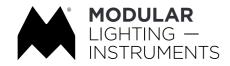

| Date     |  |
|----------|--|
| Customer |  |
| Project  |  |
| Туре     |  |

Nomad Surface Adjustable 2x LED AR111 Trailing Edge DI White Structure

Like industrial design with a retro touch? Revisit Nomad. Now sporting tiny new drivers, and a LED unit that looks exactly like the luminaire's first halogen bulb, Nomad LED respects the original design to perfection. Available in versions with 2L and 4L light units, in white structure, black or aluminium, with or without integrated gear. The sweetheart of architects is back for your next project.