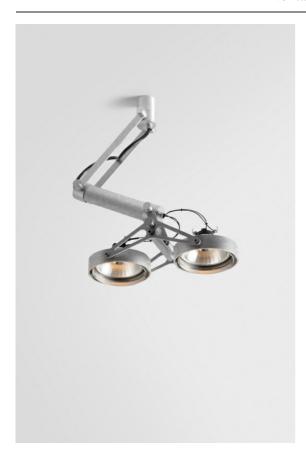

## Specifications

| Material                        | 12352205                                                                                                                   |
|---------------------------------|----------------------------------------------------------------------------------------------------------------------------|
| Light Source Type               | LED AR111                                                                                                                  |
| Lifetime                        | 30,000 Hours                                                                                                               |
| Lamp Included                   | No                                                                                                                         |
| Number of Light<br>Sources      | 2                                                                                                                          |
| Light Direction                 | Down                                                                                                                       |
| Input Voltage                   | 230V                                                                                                                       |
| Electrical Class                | I                                                                                                                          |
| IP Rating                       | 20                                                                                                                         |
| Glow wire rating (°C)           | 960                                                                                                                        |
| Dimming Protocol                | Trailing Edge                                                                                                              |
| Indoor/Outdoor                  | Indoor                                                                                                                     |
| Application                     | Ceiling                                                                                                                    |
| Mounting                        | Surface                                                                                                                    |
| Adjustability                   | GIMBLE 45°                                                                                                                 |
| Distance to Lighted Object (m)  | 0,1                                                                                                                        |
| Primary Colour & Primary Finish | Aluminium, Matt                                                                                                            |
| Gross weight (g)                | 1375.0                                                                                                                     |
| Delivered lumens (Im)           | 735                                                                                                                        |
| Efficacy (Im/W)                 | 49                                                                                                                         |
| Remark                          | <ul> <li>Advised to use 70008066 (2700K)/70008067<br/>(2000-3000K) or any other AR111 12V retrofit<br/>LED lamp</li> </ul> |