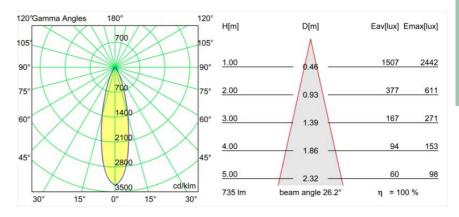

Matt                                                                                                            |
| Gross weight (g)                | 1375.0                                                                                                                     |
| Delivered lumens (Im)           | 735                                                                                                                        |
| Efficacy (Im/W)                 | 49                                                                                                                         |
| Remark                          | <ul> <li>Advised to use 70008066 (2700K)/70008067<br/>(2000-3000K) or any other AR111 12V retrofit<br/>LED lamp</li> </ul> |



## Light distribution & beam diagram





## Installation Accessories



10203005 Baseflange 90 IP55 Aluminium Matt10203032 Baseflange 90 Black Structure10203009 Baseflange 90 White Structure

Choose a required accessory