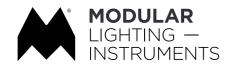

| Date     |  |
|----------|--|
| Customer |  |
| Project  |  |
| Гуре     |  |

Nomad Surface Adjustable 2x LED AR111 Trailing Edge DI Aluminium Matt

Like industrial design with a retro touch? Revisit Nomad. Now sporting tiny new drivers, and a LED unit that looks exactly like the luminaire's first halogen bulb, Nomad LED respects the original design to perfection. Available in versions with 2L and 4L light units, in white structure, black or aluminium, with or without integrated gear. The sweetheart of architects is back for your next project.