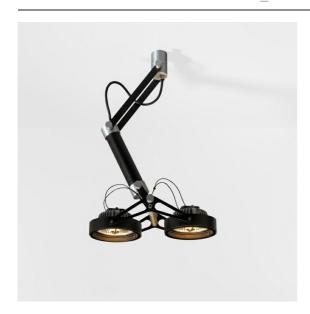

## FFD\_Nomad Surface Adjustable 2x LED AR111 2700K Flood 1-10V DI Black Matt

Like industrial design with a retro touch? Revisit Nomad. Now sporting tiny new drivers, and a LED unit that looks exactly like the luminaire's first halogen bulb, Nomad LED respects the original design to perfection. Available in versions with 2L and 4L light units, in white structure, black or aluminium, with or without integrated gear. The sweetheart of architects is back for your next project.