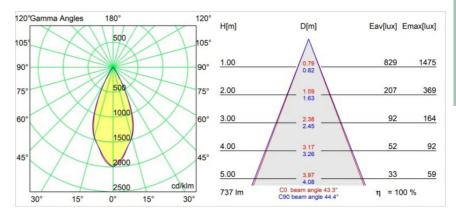

| Material                        | 12350102            |
|---------------------------------|---------------------|
| Light Source Type               | LED AR111           |
| LED Type                        | OPTILED AR111 500mA |
| LED technology                  | LED COB             |
| CRI                             | Min. 80             |
| Colour Temperature              | 2700K               |
| Lifetime                        | 35,000 Hours        |
| Lamp Included                   | Yes                 |
| Number of Light<br>Sources      | 2                   |
| CIE flux code                   | 99 100 100 100 100  |
| Binning (SDCM)                  | 3                   |
| Light Direction                 | Down                |
| Optic                           | Reflector           |
| Measured beam angle (°)         | 43.3                |
| Input Voltage                   | 230V                |
| Luminaire power (W)             | 25.0                |
| Electrical Class                | 1                   |
| IP Rating                       | 20                  |
| Glow wire rating (°C)           | 960                 |
| Dimming Protocol                | 1-10V               |
| Indoor/Outdoor                  | Indoor              |
| Application                     | Ceiling             |
| Mounting                        | Surface             |
| Adjustability                   | GIMBLE 45°          |
| Distance to Lighted Object (m)  | 0,1                 |
| Primary Colour & Primary Finish | Black, Matt         |
| Gross weight (g)                | 1825.0              |
| Delivered lumens (lm)           | 737                 |
| Efficacy (Im/W)                 | 61                  |
| Glare rating                    | 9                   |
|                                 |                     |

## Light distribution & beam diagram