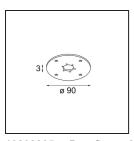

| 960                 |
| Dimming Protocol                | 1-10V               |
| Indoor/Outdoor                  | Indoor              |
| Application                     | Ceiling             |
| Mounting                        | Surface             |
| Adjustability                   | GIMBLE 45°          |
| Distance to Lighted Object (m)  | 0,1                 |
| Primary Colour & Primary Finish | Black, Matt         |
| Gross weight (g)                | 1825.0              |
| Delivered lumens (lm)           | 737                 |
| Efficacy (Im/W)                 | 61                  |
| Glare rating                    | 9                   |
|                                 |                     |



## Light distribution & beam diagram





## Installation Accessories



10203005Baseflange 90 IP55 Aluminium Matt10203032Baseflange 90 Black Structure10203009Baseflange 90 White Structure

Choose a required accessory