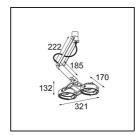

| Date     |
|----------|
| Customer |
| Project  |
| Туре     |

## FFD\_Nomad Surface Adjustable 2x LED AR111 2700K Flood 1-10V DI Black Matt



Like industrial design with a retro touch? Revisit Nomad. Now sporting tiny new drivers, and a LED unit that looks exactly like the luminaire's first halogen bulb, Nomad LED respects the original design to perfection. Available in versions with 2L and 4L light units, in white structure, black or aluminium, with or without integrated gear. The sweetheart of architects is back for your next project.





| $\alpha$      |      | C                                       |  |
|---------------|------|-----------------------------------------|--|
| 7             | neci | fications                               |  |
| $\sim$ $_{I}$ |      | , , , , , , , , , , , , , , , , , , , , |  |

| Material                        | 12350102            |
|---------------------------------|---------------------|
| Light Source Type               | LED AR111           |
| LED Type                        | OPTILED AR111 500mA |
| LED technology                  | LED COB             |
| CRI                             | Min. 80             |
| Colour Temperature              | 2700K               |
| Lifetime                        | 35,000 Hours        |
| Lamp Included                   | Yes