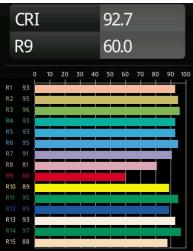

performant alternative for a standard recessed spot.



Luminous flux per lamp

Efficacy (Im/W)

Glare rating

(lm)

194

43 27

## Specifications 12330109 Material Light Source Type LED **ACRICHE** LED Type LED technology LED PCB CRI Min. 90 Colour Temperature 2700K Lifetime L80B20 @50,000 Hours Lamp Included Yes Number of Light 1 Sources Binning (SDCM) 3 Light Direction Down Reflector Optic 230V Input Voltage Luminaire power (W) 47.0 **Electrical Class** IP Rating 20 Glow wire rating (°C) 960 Dimming Protocol Trailing Edge Indoor/Outdoor Indoor Wall Application Mounting Recessed ø68 Cut-out size (mm) Mounting depth (mm) 47.0 Adjustability Not Applicable Distance to Lighted 0,1 Object (m) Primary Colour & White, Structure Primary Finish Gross weight (g) 230.0



## TM30 & CRI diagram