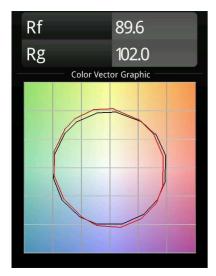

A performant alternative for a standard recessed spot.



Luminous flux per lamp

Efficacy (Im/W)

Glare rating

(lm)

194

43 27

## Specifications 12330109 Material Light Source Type LED **ACRICHE** LED Type LED technology LED PCB CRI Min. 90 Colour Temperature 2700K Lifetime L80B20 @50,000 Hours Lamp Included Yes Number of Light 1 Sources Binning (SDCM) 3 Light Direction Down Reflector Optic 230V Input Voltage Luminaire power (W) 47.0 **Electrical Class** IP Rating 20 Glow wire rating (°C) 960 Dimming Protocol Trailing Edge Indoor/Outdoor Indoor Wall Application Mounting Recessed ø68 Cut-out size (mm) Mounting depth (mm) 47.0 Adjustability Not Applicable Distance to Lighted 0,1 Object (m) Primary Colour & White, Structure Primary Finish Gross weight (g) 230.0



## TM30 & CRI diagram