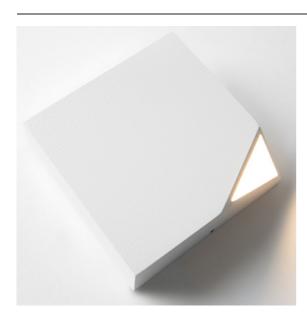

We define Nukav as being an edgy kind of light. A missing corner gives our sleek square intriguing geometric characteristics, enough to entertain you for days. The light is recessed a little deeper in the corner, making the oblique polycarbonate panel illuminate. Position the luminaire in any direction for a playful effect. Designed by Couvreur & Devos.