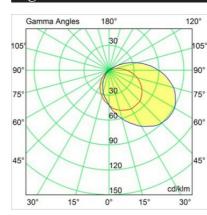

| 20                   |
| Glow wire rating (°C)              | 960                  |
| Dimming Protocol                   | Trailing Edge        |
| Indoor/Outdoor                     | Indoor               |
| Application                        | Wall                 |
| Mounting                           | Surface              |
| Adjustability                      | Not Applicable       |
| Distance to Lighted<br>Object (m)  | 0,1                  |
| Primary Colour &<br>Primary Finish | Black, Structure     |
| Gross weight (g)                   | 250.0                |
|                                    |                      |



### TM30 & CRI diagram





#### FFD\_Nukav Wall 1x LED 2700K Trailing Edge Black Structure

### Light distribution & beam diagram