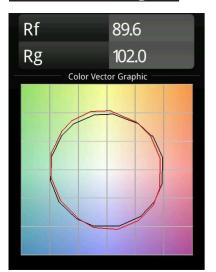

### TM30 & CRI diagram

#### FFD\_Nukav Wall 1x LED 2700K Trailing Edge Black Structure