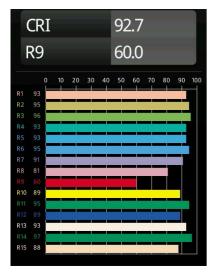

### TM30 & CRI diagram

#### FFD\_Nukav Wall 1x LED 2700K Trailing Edge Black Structure