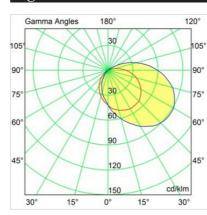

| 20                   |
| Glow wire rating (°C)              | 960                  |
| Dimming Protocol                   | Trailing Edge        |
| Indoor/Outdoor                     | Indoor               |
| Application                        | Wall                 |
| Mounting                           | Surface              |
| Adjustability                      | Not Applicable       |
| Distance to Lighted<br>Object (m)  | 0,1                  |
| Primary Colour &<br>Primary Finish | White, Structure     |
| Gross weight (g)                   | 250.0                |
|                                    |                      |



### TM30 & CRI diagram





#### FFD\_Nukav Wall 1x LED 2700K Trailing Edge White Structure

### Light distribution & beam diagram