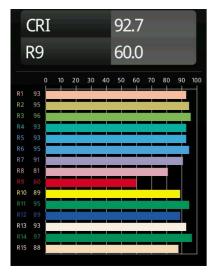

### TM30 & CRI diagram

#### FFD\_Nukav Wall 1x LED 2700K Trailing Edge White Structure