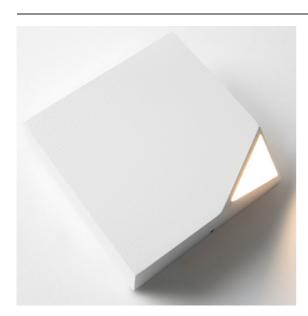

We define Nukav as being an edgy kind of light. A missing corner gives our sleek square intriguing geometric characteristics, enough to entertain you for days. The light is recessed a little deeper in the corner, making the oblique polycarbonate panel illuminate. Position the luminaire in any direction for a playful effect. Designed by Couvreur & Devos.