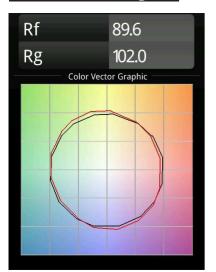

### TM30 & CRI diagram

#### FFD\_Nukav Wall 1x LED 2700K Trailing Edge White Structure