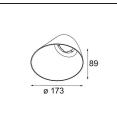

|
| Gross weight (g)                   | 1080.0                           |
| Drive current (mA)                 | 350                              |
| Min. forward voltage (Vf)          | 30.6                             |
| Max. forward voltage (Vf)          | 37.0                             |
| Connected load (W)                 | 12.0                             |
| Delivered lumens (Im)              | 508                              |
| Efficacy (Im/W)                    | 42                               |
| Glare rating                       | 30                               |
|                                    |                                  |



Structure

Diagrams

## TM30 & CRI diagram





## Light distribution & beam diagram





#### Decorative Accessories



12183082Skin Shellby Bronze Anodised12183041Skin Shellby Champagne Anodised12183042Skin Shellby Gold Anodised12183092Skin Shellby Pearly White Matt12183084Skin Shellby Silver Bronze Anodised

## Installation Accessories



12182030 Installation Housing 280x350x100x380



12293030 Gypsum Fibreboard 290x280

Choose a required accessory