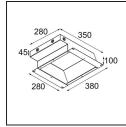

## Installation Accessories

12182030 Installation Housing 280x350x100x380

12293030 Gypsum Fibreboard 290x280

Choose a required accessory