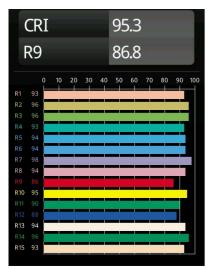

|
| Primary Colour &<br>Primary Finish | White, Structure                 |
| Gross weight (g)                   | 1080.0                           |
| Drive current (mA)                 | 350                              |
| Min. forward voltage (Vf)          | 30.6                             |
| Max. forward voltage (Vf)          | 37.0                             |
| Connected load (W)                 | 12.0                             |
| Delivered lumens (Im)              | 508                              |
| Efficacy (Im/W)                    | 42                               |
| Glare rating                       | 30                               |
|                                    |                                  |



Structure

Diagrams

## TM30 & CRI diagram





## Light distribution & beam diagram





#### Decorative Accessories



12183082Skin Shellby Bronze Anodised12183041Skin Shellby Champagne Anodised12183042Skin Shellby Gold Anodised12183092Skin Shellby Pearly White Matt12183084Skin Shellby Silver Bronze Anodised

## Installation Accessories



12182030 Installation Housing 280x350x100x380



12293030 Gypsum Fibreboard 290x280

Choose a required accessory