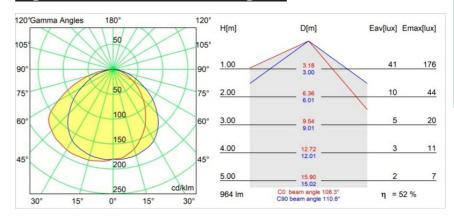

Finish | White, Structure                 |
| Gross weight (g)                   | 1080.0                           |
| Drive current (mA)                 | 350                              |
| Min. forward voltage (Vf)          | 30.6                             |
| Max. forward voltage (Vf)          | 37.0                             |
| Connected load (W)                 | 12.0                             |
| Delivered lumens (Im)              | 508                              |
| Efficacy (Im/W)                    | 42                               |
| Glare rating                       | 30                               |
|                                    |                                  |



Structure

Diagrams

## TM30 & CRI diagram





## Light distribution & beam diagram





#### Decorative Accessories



12183082Skin Shellby Bronze Anodised12183041Skin Shellby Champagne Anodised12183042Skin Shellby Gold Anodised12183092Skin Shellby Pearly White Matt12183084Skin Shellby Silver Bronze Anodised

## Installation Accessories



12182030 Installation Housing 280x350x100x380



12293030 Gypsum Fibreboard 290x280

Choose a required accessory