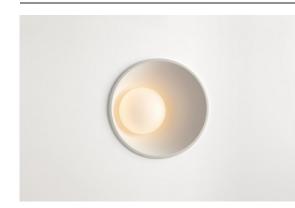

| Date     |  |
|----------|--|
| Customer |  |
| Project  |  |
| Туре     |  |

Shellby Recessed 184 1x IP55 LED 1800-3000K WD DE White Structure

Shellby's light is the Sun by day, and the Moon by night. Like the Sun, it brings powerful, general light that indisputably brightens your space, and energises you for daily activities. Like the Moon, it watches, with softer light that inspires calm and warmth. A clash of functions, all in one.