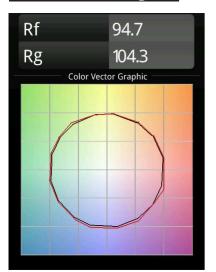

|
| Primary Colour &<br>Primary Finish | White, Structure                 |
| Gross weight (g)                   | 1080.0                           |
| Drive current (mA)                 | 350                              |
| Min. forward voltage (Vf)          | 30.6                             |
| Max. forward voltage (Vf)          | 37.0                             |
| Connected load (W)                 | 12.0                             |
| Delivered lumens (Im)              | 508                              |
| Efficacy (Im/W)                    | 42                               |
| Glare rating                       | 30                               |
|                                    |                                  |



Structure

Diagrams

## TM30 & CRI diagram





## Light distribution & beam diagram





#### Decorative Accessories



12183082Skin Shellby Bronze Anodised12183041Skin Shellby Champagne Anodised12183042Skin Shellby Gold Anodised12183092Skin Shellby Pearly White Matt12183084Skin Shellby Silver Bronze Anodised

## Installation Accessories



12182030 Installation Housing 280x350x100x380



12293030 Gypsum Fibreboard 290x280

Choose a required accessory