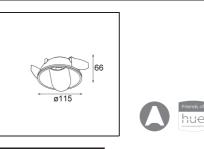

| $S_{I}$ | pec | cifi | ca | tio | ns |  |
|---------|-----|------|----|-----|----|--|
|         |     |      |    |     |    |  |

| Specifications                      |                                  |
|-------------------------------------|----------------------------------|
| Material                            | 12170147                         |
| Light Source Type                   | LED                              |
| LED Type                            | BRIDGELUX V6 HD G7               |
| LED technology                      | LED COB                          |
| CRI                                 | Min. 90                          |
| Colour Temperature                  | 3000K                            |
| Lifetime                            | L80B10 @50,000 Hours             |
| Lamp Included                       | Yes                              |
| Number of Light<br>Sources          | 1                                |
| CIE flux code                       | 92 99 100 100 48                 |
| Binning (SDCM)                      | 2                                |
| Optic                               | Lens                             |
| Measured beam angle (°)             | 21.3                             |
| Input Voltage                       | Constant Current Driver Required |
| Electrical Class                    |                                  |
| IP Rating                           | 20                               |
| Glow wire rating (°C)               | 960                              |
| Indoor/Outdoor                      | Indoor                           |
| Application                         | Ceiling, Wall                    |
| Mounting                            | Recessed                         |
| Cut-out size (mm)                   | ø146                             |
| Mounting depth (mm)                 | 70.0                             |
| Adjustability                       | H 360° V 90°                     |
| Distance to Lighted<br>Object (m)   | 0,1                              |
| Primary Colour &<br>Primary Finish  | Black, Structure                 |
| Secondary Colour & Secondary Finish | White, Structure                 |
| Gross weight (g)                    | 335.0                            |
| Drive current (mA)                  | 350 500                          |
| Min. forward voltage (Vf)           | 14,8 15,2                        |
| Max. forward voltage (Vf)           | 18,0 18,6                        |
| Connected load (W)                  | 5,7 8,5                          |
| Delivered lumens (Im)               | 351 474                          |
| Efficacy (Im/W)                     | 62 56                            |
| Glare rating                        | 13 14                            |
|                                     |                                  |