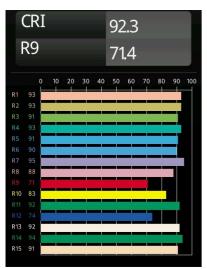

ure                 |
| Secondary Colour & Secondary Finish | White, Structure                 |
| Gross weight (g)                    | 335.0                            |
| Drive current (mA)                  | 350 500                          |
| Min. forward voltage (Vf)           | 14,8 15,2                        |
| Max. forward voltage (Vf)           | 18,0 18,6                        |
| Connected load (W)                  | 5,7 8,5                          |
| Delivered lumens (Im)               | 351 474                          |
| Efficacy (Im/W)                     | 62 56                            |
| Glare rating                        | 13 14                            |
|                                     |                                  |



## TM30 & CRI diagram





## Light distribution & beam diagram





## Installation Accessories



10889830 Installation Housing 192x190x130



12292830 Gypsum Fibreboard 190x190



14204030 Ring Recessed Trimless 146 1x

Choose a required accessory