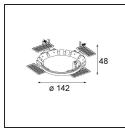

## Installation Accessories

10889830 Installation Housing 192x190x130

12292830 Gypsum Fibreboard 190x190

14204030 Ring Recessed Trimless 146 1x

Choose a required accessory