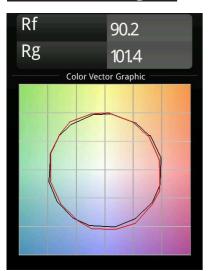

cture                 |
| Secondary Colour & Secondary Finish | White, Structure                 |
| Gross weight (g)                    | 335.0                            |
| Drive current (mA)                  | 350 500                          |
| Min. forward voltage (Vf)           | 14,8 15,2                        |
| Max. forward voltage (Vf)           | 18,0 18,6                        |
| Connected load (W)                  | 5,7 8,5                          |
| Delivered lumens (Im)               | 351 474                          |
| Efficacy (Im/W)                     | 62 56                            |
| Glare rating                        | 13 14                            |
|                                     |                                  |



## TM30 & CRI diagram





## Light distribution & beam diagram





## Installation Accessories



10889830 Installation Housing 192x190x130



12292830 Gypsum Fibreboard 190x190



14204030 Ring Recessed Trimless 146 1x

Choose a required accessory