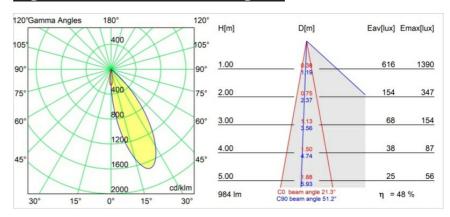

& Secondary Finish | White, Structure                 |
| Gross weight (g)                    | 335.0                            |
| Drive current (mA)                  | 350 500                          |
| Min. forward voltage (Vf)           | 14,8 15,2                        |
| Max. forward voltage (Vf)           | 18,0 18,6                        |
| Connected load (W)                  | 5,7 8,5                          |
| Delivered lumens (Im)               | 351 474                          |
| Efficacy (Im/W)                     | 62 56                            |
| Glare rating                        | 13 14                            |
|                                     |                                  |



## TM30 & CRI diagram





## Light distribution & beam diagram





## Installation Accessories



10889830 Installation Housing 192x190x130



12292830 Gypsum Fibreboard 190x190



14204030 Ring Recessed Trimless 146 1x

Choose a required accessory