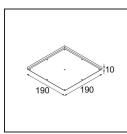

## Installation Accessories

10889830 Installation Housing 192x190x130

12292830 Gypsum Fibreboard 190x190

14204030 Ring Recessed Trimless 146 1x

Choose a required accessory