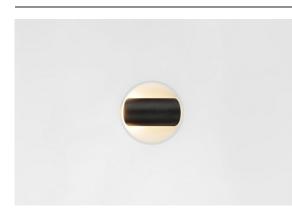

| Date     |
|----------|
| Customer |
| Project  |
| Туре     |
|          |

Hollow Recessed Trimless Adjustable 115 1x LED 3000K Medium DE Black Structure - White Structure

Hollow proposes direct light when open and indirect light when closed. But where does the light come from? Lit or dark, there and not there. A symphony of opposites, Hollow is a downlighter that works with you. Adjustable and versatile. For spaces that welcome intrigue and personality.