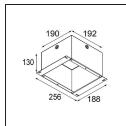

## Installation Accessories

10889830 Installation Housing 192x190x130

12292830 Gypsum Fibreboard 190x190

14204030 Ring Recessed Trimless 146 1x

Choose a required accessory