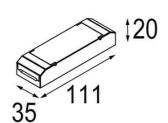

| Date     |
|----------|
| Customer |
| Project  |
| Гуре     |
|          |

LED Driver Constant Current Deep Dim Trailing Edge 350-700mA 15W

| Specifications                            |                       |
|-------------------------------------------|-----------------------|
| Material                                  | 11631430              |
| Lamp Included                             | No                    |
| Number of Light<br>Sources                | 0                     |
| Electrical Class                          | II                    |
| IP Rating                                 | 20                    |
| Glow wire rating (°C)                     | 960                   |
| Dimming Protocol                          | Trailing Edge         |
| Indoor/Outdoor                            | Indoor                |
| Adjustability                             | Not Applicable        |
| Gross weight (g)                          | 72.0                  |
| Input voltage                             | 220-240V AC / 50-60Hz |
| Ambient temperature                       | -20°C to +45°C        |
| Power factor                              | 0.7                   |
| Driver fits through cut-<br>out hole (mm) | 40.0                  |
| Driver dimming technology                 | AM                    |
| Driver 2x LED output                      | No                    |
| Max. drivers on MCB<br>16A type B         | 8                     |