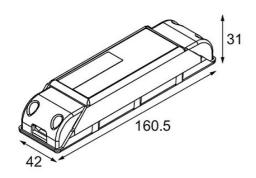

| Date     |   |
|----------|---|
| Customer |   |
| Project  | _ |
| Туре     |   |

LED Driver Constant Current Deep Dim 0-10V/1-10V 250mA 20W

| Specifications                            |                       |
|-------------------------------------------|-----------------------|
| Material                                  | 11631330              |
| Lamp Included                             | No                    |
| Number of Light<br>Sources                | 0                     |
| Electrical Class                          | II                    |
| IP Rating                                 | 20                    |
| Glow wire rating (°C)                     | 960                   |
| Dimming Protocol                          | 0-10V, 1-10V          |
| Indoor/Outdoor                            | Indoor                |
| Adjustability                             | Not Applicable        |
| Gross weight (g)                          | 125.0                 |
| Input voltage                             | 198-264V AC / 50-60Hz |
| Ambient temperature                       | -20°C to +50°C        |
| Power factor                              | 0.8                   |
| Driver fits through cut-<br>out hole (mm) | 54.0                  |
| Driver dimming technology                 | AM                    |
| Driver 2x LED output                      | No                    |
| Max. drivers on MCB<br>16A type B         | 106                   |