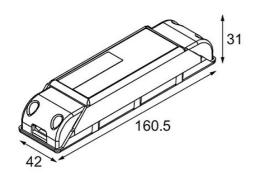

## LED Driver Constant Current Deep Dim DALI 250mA 20W

| Specifications                            |                       |
|-------------------------------------------|-----------------------|
| Material                                  | 11631230              |
| Lamp Included                             | No                    |
| Number of Light<br>Sources                | 0                     |
| Electrical Class                          |                       |
| IP Rating                                 | 20                    |
| Glow wire rating (°C)                     | 960                   |
| Dimming Protocol                          | DALI                  |
| DALI Standard                             | DALI-2                |
| Indoor/Outdoor                            | Indoor                |
| Adjustability                             | Not Applicable        |
| Gross weight (g)                          | 125.0                 |
| Input voltage                             | 198-264V AC / 50-60Hz |
| Ambient temperature                       | -20°C to +50°C        |
| Power factor                              | 0.8                   |
| Driver fits through cut-<br>out hole (mm) | 54.0                  |
| Driver dimming technology                 | AM                    |
| Driver 2x LED output                      | No                    |
| Max. drivers on MCB<br>16A type B         | 106                   |