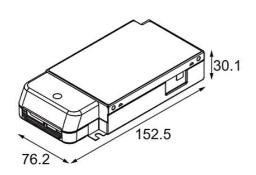

| ate      |  |
|----------|--|
| customer |  |
| roject   |  |
| уре      |  |

LED Driver Constant Current Deep Dim 0-10V/1-10V 500mA 50W 2 LED Output WD

| Specifications                            |                                                           |
|-------------------------------------------|-----------------------------------------------------------|
| Material                                  | 11631030                                                  |
| Lamp Included                             | No                                                        |
| Number of Light<br>Sources                | 0                                                         |
| Electrical Class                          | II                                                        |
| IP Rating                                 | 20                                                        |
| Glow wire rating (°C)                     | 960                                                       |
| Dimming Protocol                          | 0-10V, 1-10V                                              |
| Indoor/Outdoor                            | Indoor                                                    |
| Adjustability                             | Not Applicable                                            |
| Gross weight (g)                          | 293.0                                                     |
| Input voltage                             | 120-255V AC / 50-60Hz                                     |
| Ambient temperature                       | -20°C to +50°C                                            |
| Power factor                              | 0.9                                                       |
| Driver fits through cut-<br>out hole (mm) | 84.0                                                      |
| Driver dimming technology                 | AM                                                        |
| Driver 2x LED output                      | Yes                                                       |
| Max. drivers on MCB<br>16A type B         | 22                                                        |
| Remark                                    | LED driver with 2 output channels, max. 55Vdc per channel |