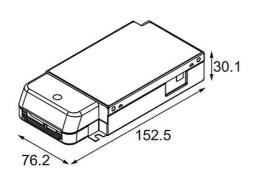

## LED Driver Constant Current Deep Dim 0-10V/1-10V 350mA 50W 2 LED Output WD

| Specifications                            |                                                           |
|-------------------------------------------|-----------------------------------------------------------|
| Material                                  | 11630930                                                  |
| Lamp Included                             | No                                                        |
| Number of Light<br>Sources                | 0                                                         |
| Electrical Class                          | II                                                        |
| IP Rating                                 | 20                                                        |
| Glow wire rating (°C)                     | 960                                                       |
| Dimming Protocol                          | 0-10V, 1-10V                                              |
| Indoor/Outdoor                            | Indoor                                                    |
| Adjustability                             | Not Applicable                                            |
| Gross weight (g)                          | 293.0                                                     |
| Input voltage                             | 120-255V AC / 50-60Hz                                     |
| Ambient temperature                       | -20°C to +50°C                                            |
| Power factor                              | 0.9                                                       |
| Driver fits through cut-<br>out hole (mm) | 84.0                                                      |
| Driver dimming technology                 | AM                                                        |
| Driver 2x LED output                      | Yes                                                       |
| Max. drivers on MCB<br>16A type B         | 22                                                        |
| Remark                                    | LED driver with 2 output channels, max. 55Vdc per channel |