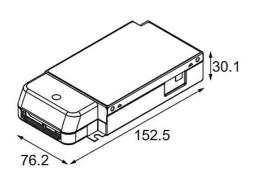

| Pate     |
|----------|
| Customer |
| Project  |
| уре      |

LED Driver Constant Current Deep Dim DALI 500mA 50W 2 LED Output

| Specifications                            |                                                           |
|-------------------------------------------|-----------------------------------------------------------|
| Material                                  | 11630730                                                  |
| Lamp Included                             | No                                                        |
| Number of Light<br>Sources                | 0                                                         |
| Electrical Class                          | II                                                        |
| IP Rating                                 | 20                                                        |
| Glow wire rating (°C)                     | 960                                                       |
| Dimming Protocol                          | DALI                                                      |
| DALI Standard                             | DALI-2                                                    |
| Indoor/Outdoor                            | Indoor                                                    |
| Adjustability                             | Not Applicable                                            |
| Gross weight (g)                          | 293.0                                                     |
| Input voltage                             | 120-255V AC / 50-60Hz                                     |
| Ambient temperature                       | -20°C to +50°C                                            |
| Power factor                              | 0.9                                                       |
| Driver fits through cut-<br>out hole (mm) | 84.0                                                      |
| Driver dimming technology                 | AM                                                        |
| Driver 2x LED output                      | Yes                                                       |
| Max. drivers on MCB<br>16A type B         | 22                                                        |
| Remark                                    | LED driver with 2 output channels, max. 55Vdc per channel |