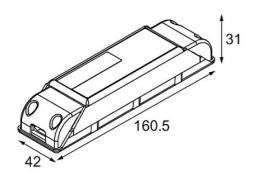

| Date     |   |
|----------|---|
| Customer |   |
| Project  | _ |
| Туре     |   |

LED Driver Constant Current Deep Dim 0-10V/1-10V 500mA 20W

16A type B

| Specifications                            |                       |
|-------------------------------------------|-----------------------|
| Material                                  | 11630430              |
| Lamp Included                             | No                    |
| Number of Light<br>Sources                | 0                     |
| Electrical Class                          | II                    |
| IP Rating                                 | 20                    |
| Glow wire rating (°C)                     | 960                   |
| Dimming Protocol                          | 0-10V, 1-10V          |
| Indoor/Outdoor                            | Indoor                |
| Adjustability                             | Not Applicable        |
| Gross weight (g)                          | 125.0                 |
| Input voltage                             | 198-264V AC / 50-60Hz |
| Ambient temperature                       | -20°C to +50°C        |
| Power factor                              | 0.95                  |
| Driver fits through cut-<br>out hole (mm) | 54.0                  |
| Driver dimming technology                 | AM                    |
| Driver 2x LED output                      | No                    |
| Max. drivers on MCB                       | 106                   |