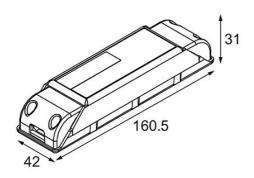

| Date     |   |
|----------|---|
| Customer |   |
| Project  | _ |
| Туре     |   |

LED Driver Constant Current Deep Dim 0-10V/1-10V 350mA 20W

| Specifications                            |                       |
|-------------------------------------------|-----------------------|
| Material                                  | 11630330              |
| Lamp Included                             | No                    |
| Number of Light<br>Sources                | 0                     |
| Electrical Class                          | II                    |
| IP Rating                                 | 20                    |
| Glow wire rating (°C)                     | 960                   |
| Dimming Protocol                          | 0-10V, 1-10V          |
| Indoor/Outdoor                            | Indoor                |
| Adjustability                             | Not Applicable        |
| Gross weight (g)                          | 125.0                 |
| Input voltage                             | 198-264V AC / 50-60Hz |
| Ambient temperature                       | -20°C to +50°C        |
| Power factor                              | 0.95                  |
| Driver fits through cut-<br>out hole (mm) | 54.0                  |
| Driver dimming technology                 | AM                    |
| Driver 2x LED output                      | No                    |
| Max. drivers on MCB<br>16A type B         | 106                   |