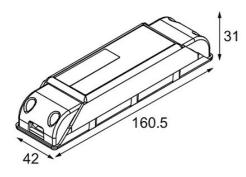

## LED Driver Constant Current Deep Dim DALI 700mA 20W

| 31   |  |
|------|--|
| 42~~ |  |