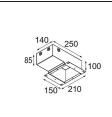

## Installation Accessories

11624230 Concrete Kit 70 150x150 1x

11624430 Concrete Ring 70 Standard Installation Housing

**11624030** Installation Housing 140x250x100x210

12292630 Gypsum Fibreboard 150x150