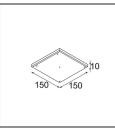

## Installation Accessories

11624230 Concrete Kit 70 150x150 1x

11624430 Concrete Ring 70 Standard Installation Housing

**11624030** Installation Housing 140x250x100x210

12292630 Gypsum Fibreboard 150x150