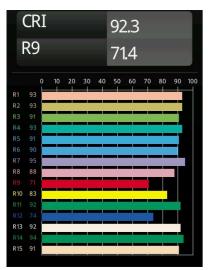

| Date     |
|----------|
| Customer |
| Project  |
| Туре     |

Thimble Recessed Trimless Adjustable 70 1x LED 3000K Medium DE White Structure



Minimalistic design, subtle curves, revealing colours, high-quality lens and LED. With its deep-recessed and glare-free light source, Thimble's clean and seamless execution makes it a quiet yet sophisticated choice for high-end residential or hospitality settings. This versatile, elegant architectural downlighter brings pure form, definition and quality light without stealing all the attention.







Remark

• 4000K on request



## TM30 & CRI diagram





## Light distribution & beam diagram



Diagrams



## Installation Accessories



11624230 Concrete Kit 70 150x150 1x



11624430 Concrete Ring 70 Standard Installation Housing



**11624030** Installation Housing 140x250x100x210



12292630 Gypsum Fibreboard 150x150



**12293630** Plaster Kit Trimless 150x150 - 70 1x





**11624730** Ring Recessed Trimless 70 1x

Choose a required accessory