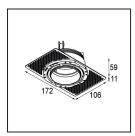

Structure



Minimalistic design, subtle curves, revealing colours, high-quality lens and LED. With its deep-recessed and glare-free light source, Thimble's clean and seamless execution makes it a quiet yet sophisticated choice for high-end residential or hospitality settings. This versatile, elegant architectural downlighter brings pure form, definition and quality light without stealing all the attention.







Remark

• 4000K on request



## TM30 & CRI diagram





## Light distribution & beam diagram



Diagrams



## Installation Accessories



11624230 Concrete Kit 70 150x150 1x



11624430 Concrete Ring 70 Standard Installation Housing



**11624030** Installation Housing 140x250x100x210



12292630 Gypsum Fibreboard 150x150



**12293630** Plaster Kit Trimless 150x150 - 70 1x





**11624730** Ring Recessed Trimless 70 1x

Choose a required accessory