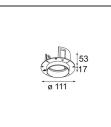

| Date     |
|----------|
| Customer |
| Project  |
| Туре     |

Thimble Recessed Trimless Adjustable 70 1x LED 3000K Medium DE White Structure

Minimalistic design, subtle curves, revealing colours, high-quality lens and LED. With its deep-recessed and glare-free light source, Thimble's clean and seamless execution makes it a quiet yet sophisticated choice for high-end residential or hospitality settings. This versatile, elegant architectural downlighter brings pure form, definition and quality light without stealing all the attention.