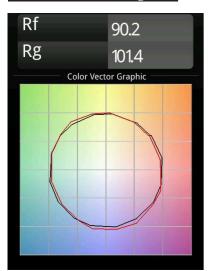

| Date     |
|----------|
| Customer |
| Project  |
| Туре     |

Thimble Recessed Trimless Adjustable 70 1x LED 3000K Medium DE White Structure



Minimalistic design, subtle curves, revealing colours, high-quality lens and LED. With its deep-recessed and glare-free light source, Thimble's clean and seamless execution makes it a quiet yet sophisticated choice for high-end residential or hospitality settings. This versatile, elegant architectural downlighter brings pure form, definition and quality light without stealing all the attention.







Remark

• 4000K on request



## TM30 & CRI diagram





## Light distribution & beam diagram



Diagrams



## Installation Accessories



11624230 Concrete Kit 70 150x150 1x



11624430 Concrete Ring 70 Standard Installation Housing



**11624030** Installation Housing 140x250x100x210



12292630 Gypsum Fibreboard 150x150



**12293630** Plaster Kit Trimless 150x150 - 70 1x





**11624730** Ring Recessed Trimless 70 1x

Choose a required accessory