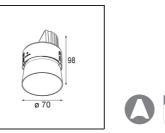

| Date     |
|----------|
| Customer |
| Project  |
| Туре     |

Thimble Recessed Trimless Adjustable 70 1x LED 3000K Medium DE White Structure



Minimalistic design, subtle curves, revealing colours, high-quality lens and LED. With its deep-recessed and glare-free light source, Thimble's clean and seamless execution makes it a quiet yet sophisticated choice for high-end residential or hospitality settings. This versatile, elegant architectural downlighter brings pure form, definition and quality light without stealing all the attention.







Remark

• 4000K on request



## TM30 & CRI diagram





## Light distribution & beam diagram



Diagrams



## Installation Accessories



11624230 Concrete Kit 70 150x150 1x



11624430 Concrete Ring 70 Standard Installation Housing



**11624030** Installation Housing 140x250x100x210



12292630 Gypsum Fibreboard 150x150



**12293630** Plaster Kit Trimless 150x150 - 70 1x





**11624730** Ring Recessed Trimless 70 1x

Choose a required accessory