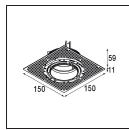

**12293630** Plaster Kit Trimless 150x150 - 70 1x

**11624730** Ring Recessed Trimless 70 1x

Choose a required accessory