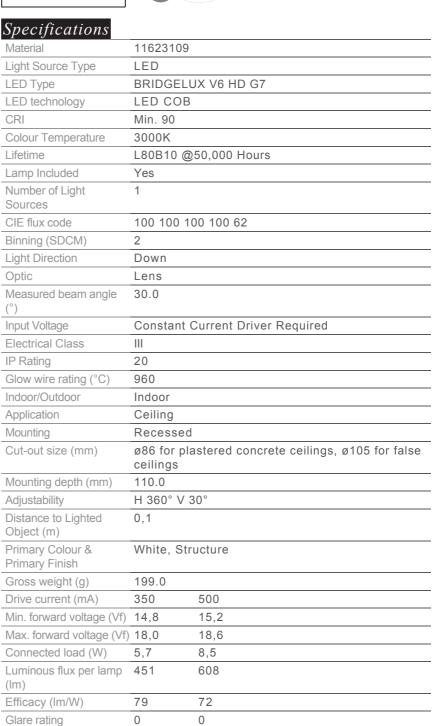

| Date     |
|----------|
| Customer |
| Project  |
| Туре     |

Thimble Recessed Trimless Adjustable 70 1x LED 3000K Medium DE White Structure

Minimalistic design, subtle curves, revealing colours, high-quality lens and LED. With its deep-recessed and glare-free light source, Thimble's clean and seamless execution makes it a quiet yet sophisticated choice for high-end residential or hospitality settings. This versatile, elegant architectural downlighter brings pure form, definition and quality light without stealing all the attention.