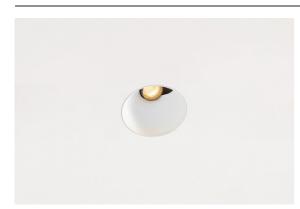

| Date     |
|----------|
| Customer |
| Project  |
| Туре     |

Thimble Recessed Trimless Adjustable 70 1x LED 3000K Medium DE White Structure

Minimalistic design, subtle curves, revealing colours, high-quality lens and LED. With its deep-recessed and glare-free light source, Thimble's clean and seamless execution makes it a quiet yet sophisticated choice for high-end residential or hospitality settings. This versatile, elegant architectural downlighter brings pure form, definition and quality light without stealing all the attention.