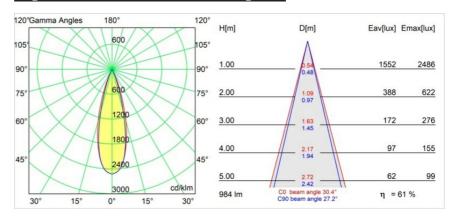

| Date     |
|----------|
| Customer |
| Project  |
| Туре     |

Thimble Recessed Trimless Adjustable 70 1x LED 3000K Medium DE White Structure



Minimalistic design, subtle curves, revealing colours, high-quality lens and LED. With its deep-recessed and glare-free light source, Thimble's clean and seamless execution makes it a quiet yet sophisticated choice for high-end residential or hospitality settings. This versatile, elegant architectural downlighter brings pure form, definition and quality light without stealing all the attention.







Remark

• 4000K on request



## TM30 & CRI diagram





## Light distribution & beam diagram



Diagrams



## Installation Accessories



11624230 Concrete Kit 70 150x150 1x



11624430 Concrete Ring 70 Standard Installation Housing



**11624030** Installation Housing 140x250x100x210



12292630 Gypsum Fibreboard 150x150



**12293630** Plaster Kit Trimless 150x150 - 70 1x





**11624730** Ring Recessed Trimless 70 1x

Choose a required accessory