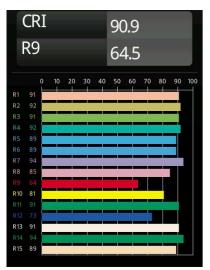

)          | 18,0                                                         | 18,6                    |  |
| Connected load (W)                 | 5,7                                                          | 8,5                     |  |
| Delivered lumens (Im)              | 442                                                          | 595                     |  |
| Efficacy (Im/W)                    | 77                                                           | 70                      |  |
| Glare rating                       | 0                                                            | 0                       |  |
| Remark                             | • 4000K or                                                   | n request               |  |





Diagrams

## TM30 & CRI diagram





## Light distribution & beam diagram





## Installation Accessories



11624230 Concrete Kit 70 150x150 1x



11624430 Concrete Ring 70 Standard Installation Housing



**11624030** Installation Housing 140x250x100x210



12292630 Gypsum Fibreboard 150x150



11624730 Ring Recessed Trimless 70 1x





**12293630** Plaster Kit Trimless 150x150 - 70 1x

Choose a required accessory