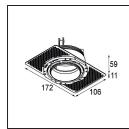

## Specifications

| specifications                     |                                                              |                         |  |
|------------------------------------|--------------------------------------------------------------|-------------------------|--|
| Material                           | 11622009                                                     |                         |  |
| Light Source Type                  | LED                                                          |                         |  |
| LED Type                           | BRIDGELUX V6 HD G7                                           |                         |  |
| LED technology                     | LED COB                                                      |                         |  |
| CRI                                | Min. 90                                                      |                         |  |
| Colour Temperature                 | 2700K                                                        |                         |  |
| Lifetime                           | L80B10 @50,000 Hours                                         |                         |  |
| Lamp Included                      | Yes                                                          |                         |  |
| Number of Light<br>Sources         | 1                                                            |                         |  |
| CIE flux code                      | 100 100 100 100 62                                           |                         |  |
| Binning (SDCM)                     | 2                                                            |                         |  |
| Light Direction                    | Down                                                         |                         |  |
| Optic                              | Lens                                                         |                         |  |
| Measured beam angle (°)            | 30.0                                                         |                         |  |
| Input Voltage                      | Constant C                                                   | Current Driver Required |  |
| Electrical Class                   |                                                              |                         |  |
| IP Rating                          | 55                                                           |                         |  |
| Glow wire rating (°C)              | 960                                                          |                         |  |
| Indoor/Outdoor                     | Indoor                                                       |                         |  |
| Application                        | Ceiling                                                      |                         |  |
| Mounting                           | Recessed                                                     |                         |  |
| Cut-out size (mm)                  | ø86 for plastered concrete ceilings, ø105 for false ceilings |                         |  |
| Mounting depth (mm)                | 110.0                                                        |                         |  |
| Adjustability                      | Not Applica                                                  | able                    |  |
| Distance to Lighted<br>Object (m)  | 0,1                                                          |                         |  |
| Primary Colour &<br>Primary Finish | White, Structure                                             |                         |  |
| Gross weight (g)                   | 244.0                                                        |                         |  |
| Drive current (mA)                 | 350                                                          | 500                     |  |
| Min. forward voltage (Vf)          | 14,8                                                         | 15,2                    |  |
| Max. forward voltage (Vf)          | 18,0                                                         | 18,6                    |  |
| Connected load (W)                 | 5,7                                                          | 8,5                     |  |
| Delivered lumens (Im)              | 442                                                          | 595                     |  |
| Efficacy (Im/W)                    | 77                                                           | 70                      |  |
| Glare rating                       | 0                                                            | 0                       |  |
| Remark                             | • 4000K or                                                   | n request               |  |