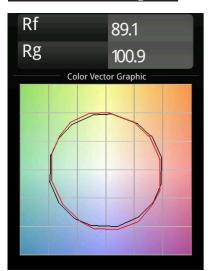

Vf)          | 18,0                                                         | 18,6                    |  |
| Connected load (W)                 | 5,7                                                          | 8,5                     |  |
| Delivered lumens (Im)              | 442                                                          | 595                     |  |
| Efficacy (Im/W)                    | 77                                                           | 70                      |  |
| Glare rating                       | 0                                                            | 0                       |  |
| Remark                             | • 4000K or                                                   | n request               |  |





Diagrams

## TM30 & CRI diagram





## Light distribution & beam diagram





## Installation Accessories



11624230 Concrete Kit 70 150x150 1x



11624430 Concrete Ring 70 Standard Installation Housing



**11624030** Installation Housing 140x250x100x210



12292630 Gypsum Fibreboard 150x150



11624730 Ring Recessed Trimless 70 1x





**12293630** Plaster Kit Trimless 150x150 - 70 1x

Choose a required accessory