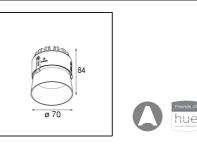

## Specifications

| specifications                     |                                                              |                         |  |
|------------------------------------|--------------------------------------------------------------|-------------------------|--|
| Material                           | 11622009                                                     |                         |  |
| Light Source Type                  | LED                                                          |                         |  |
| LED Type                           | BRIDGELUX V6 HD G7                                           |                         |  |
| LED technology                     | LED COB                                                      |                         |  |
| CRI                                | Min. 90                                                      |                         |  |
| Colour Temperature                 | 2700K                                                        |                         |  |
| Lifetime                           | L80B10 @50,000 Hours                                         |                         |  |
| Lamp Included                      | Yes                                                          |                         |  |
| Number of Light<br>Sources         | 1                                                            |                         |  |
| CIE flux code                      | 100 100 100 100 62                                           |                         |  |
| Binning (SDCM)                     | 2                                                            |                         |  |
| Light Direction                    | Down                                                         |                         |  |
| Optic                              | Lens                                                         |                         |  |
| Measured beam angle (°)            | 30.0                                                         |                         |  |
| Input Voltage                      | Constant C                                                   | Current Driver Required |  |
| Electrical Class                   |                                                              |                         |  |
| IP Rating                          | 55                                                           |                         |  |
| Glow wire rating (°C)              | 960                                                          |                         |  |
| Indoor/Outdoor                     | Indoor                                                       |                         |  |
| Application                        | Ceiling                                                      |                         |  |
| Mounting                           | Recessed                                                     |                         |  |
| Cut-out size (mm)                  | ø86 for plastered concrete ceilings, ø105 for false ceilings |                         |  |
| Mounting depth (mm)                | 110.0                                                        |                         |  |
| Adjustability                      | Not Applica                                                  | able                    |  |
| Distance to Lighted<br>Object (m)  | 0,1                                                          |                         |  |
| Primary Colour &<br>Primary Finish | White, Structure                                             |                         |  |
| Gross weight (g)                   | 244.0                                                        |                         |  |
| Drive current (mA)                 | 350                                                          | 500                     |  |
| Min. forward voltage (Vf)          | 14,8                                                         | 15,2                    |  |
| Max. forward voltage (Vf)          | 18,0                                                         | 18,6                    |  |
| Connected load (W)                 | 5,7                                                          | 8,5                     |  |
| Delivered lumens (Im)              | 442                                                          | 595                     |  |
| Efficacy (Im/W)                    | 77                                                           | 70                      |  |
| Glare rating                       | 0                                                            | 0                       |  |
| Remark                             | • 4000K or                                                   | n request               |  |