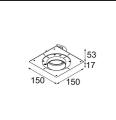

## Installation Accessories

11624230 Concrete Kit 70 150x150 1x

11624430 Concrete Ring 70 Standard Installation Housing

**11624030** Installation Housing 140x250x100x210

12292630 Gypsum Fibreboard 150x150