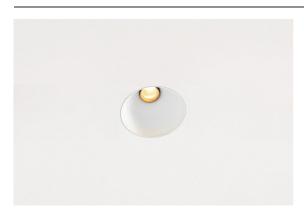

| Date     |  |
|----------|--|
| Customer |  |
| Project  |  |
| Туре     |  |

Thimble Recessed Trimless 70 1x IP55 LED 2700K Medium DE White Structure

Minimalistic design, subtle curves, revealing colours, high-quality lens and LED. With its deep-recessed and glare-free light source, Thimble's clean and seamless execution makes it a quiet yet sophisticated choice for high-end residential or hospitality settings. This versatile, elegant architectural downlighter brings pure form, definition and quality light without stealing all the attention.