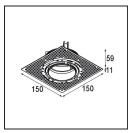

## Installation Accessories

11624230 Concrete Kit 70 150x150 1x

11624430 Concrete Ring 70 Standard Installation Housing

**11624030** Installation Housing 140x250x100x210

12292630 Gypsum Fibreboard 150x150

11624730 Ring Recessed Trimless 70 1x

**12293630** Plaster Kit Trimless 150x150 - 70 1x

Choose a required accessory