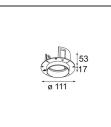

## Installation Accessories

11624230 Concrete Kit 70 150x150 1x

11624430 Concrete Ring 70 Standard Installation Housing

**11624030** Installation Housing 140x250x100x210

12292630 Gypsum Fibreboard 150x150