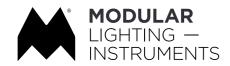

|  |
| Max. forward voltage (Vf)          | 18,0                                                         | 18,6                    |  |
| Connected load (W)                 | 5,7                                                          | 8,5                     |  |
| Delivered lumens (Im)              | 442                                                          | 595                     |  |
| Efficacy (Im/W)                    | 77                                                           | 70                      |  |
| Glare rating                       | 0                                                            | 0                       |  |
| Remark                             | • 4000K or                                                   | n request               |  |





Diagrams

## TM30 & CRI diagram





## Light distribution & beam diagram





## Installation Accessories



11624230 Concrete Kit 70 150x150 1x



11624430 Concrete Ring 70 Standard Installation Housing



**11624030** Installation Housing 140x250x100x210



12292630 Gypsum Fibreboard 150x150



11624730 Ring Recessed Trimless 70 1x





**12293630** Plaster Kit Trimless 150x150 - 70 1x

Choose a required accessory