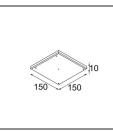

## Installation Accessories

11624230 Concrete Kit 70 150x150 1x

11624430 Concrete Ring 70 Standard Installation Housing

**11624030** Installation Housing 140x250x100x210

12292630 Gypsum Fibreboard 150x150