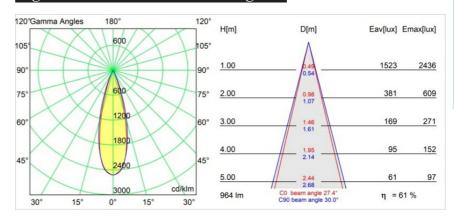

|                                                                                                                                                                                                                                                                                                             |  |
|                                                              | LED<br>BRIDGELU<br>LED COB<br>Min. 90<br>2700K<br>L80B10 @9<br>Yes<br>1<br>100 100 100<br>2<br>Down<br>Lens<br>30.0<br>Constant C<br>III<br>20<br>960<br>Indoor<br>Ceiling<br>Recessed<br>Ø86 for pla<br>ceilings<br>110.0<br>H 360° V 3<br>0,1<br>Bronze, Br<br>199.0<br>350<br>14,8<br>18,0<br>5,7<br>438 |  |





## TM30 & CRI diagram





## Light distribution & beam diagram



Diagrams



## Installation Accessories



11624230 Concrete Kit 70 150x150 1x



11624430 Concrete Ring 70 Standard Installation Housing



**11624030** Installation Housing 140x250x100x210



12292630 Gypsum Fibreboard 150x150



**12293630** Plaster Kit Trimless 150x150 - 70 1x





**11624730** Ring Recessed Trimless 70 1x

Choose a required accessory