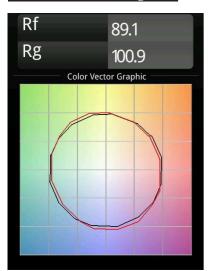

|  |
|                                                              |                                                                                                                                                                                                                                                                                                             |  |
|                                                              | LED<br>BRIDGELU<br>LED COB<br>Min. 90<br>2700K<br>L80B10 @9<br>Yes<br>1<br>100 100 100<br>2<br>Down<br>Lens<br>30.0<br>Constant C<br>III<br>20<br>960<br>Indoor<br>Ceiling<br>Recessed<br>Ø86 for pla<br>ceilings<br>110.0<br>H 360° V 3<br>0,1<br>Bronze, Br<br>199.0<br>350<br>14,8<br>18,0<br>5,7<br>438 |  |





## TM30 & CRI diagram





## Light distribution & beam diagram



Diagrams



## Installation Accessories



11624230 Concrete Kit 70 150x150 1x



11624430 Concrete Ring 70 Standard Installation Housing



**11624030** Installation Housing 140x250x100x210



12292630 Gypsum Fibreboard 150x150



**12293630** Plaster Kit Trimless 150x150 - 70 1x





**11624730** Ring Recessed Trimless 70 1x

Choose a required accessory