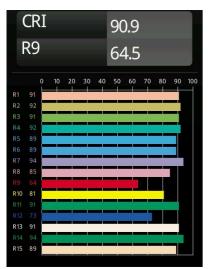

|  |
|                                                              |                                                                                                                                                                                                                                                                                                             |  |
|                                                              | LED<br>BRIDGELU<br>LED COB<br>Min. 90<br>2700K<br>L80B10 @9<br>Yes<br>1<br>100 100 100<br>2<br>Down<br>Lens<br>30.0<br>Constant C<br>III<br>20<br>960<br>Indoor<br>Ceiling<br>Recessed<br>Ø86 for pla<br>ceilings<br>110.0<br>H 360° V 3<br>0,1<br>Bronze, Br<br>199.0<br>350<br>14,8<br>18,0<br>5,7<br>438 |  |





## TM30 & CRI diagram





## Light distribution & beam diagram



Diagrams



## Installation Accessories



11624230 Concrete Kit 70 150x150 1x



11624430 Concrete Ring 70 Standard Installation Housing



**11624030** Installation Housing 140x250x100x210



12292630 Gypsum Fibreboard 150x150



**12293630** Plaster Kit Trimless 150x150 - 70 1x





**11624730** Ring Recessed Trimless 70 1x

Choose a required accessory