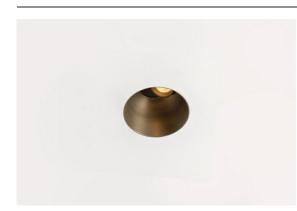

| Date     |  |
|----------|--|
| Customer |  |
| Project  |  |
| Туре     |  |

Thimble Recessed Trimless Adjustable 70 1x LED 2700K Medium DE Bronze Brushed Anodised

Minimalistic design, subtle curves, revealing colours, high-quality lens and LED. With its deep-recessed and glare-free light source, Thimble's clean and seamless execution makes it a quiet yet sophisticated choice for high-end residential or hospitality settings. This versatile, elegant architectural downlighter brings pure form, definition and quality light without stealing all the attention.