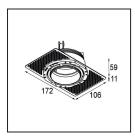

## Installation Accessories

11624230 Concrete Kit 70 150x150 1x

11624430 Concrete Ring 70 Standard Installation Housing

**11624030** Installation Housing 140x250x100x210

12292630 Gypsum Fibreboard 150x150

**12293630** Plaster Kit Trimless 150x150 - 70 1x

**11624730** Ring Recessed Trimless 70 1x

Choose a required accessory