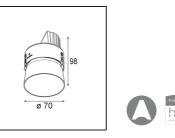

| 11623082                                                     |                                                                                                                                                                                                                                                                                                             |  |
|--------------------------------------------------------------|-------------------------------------------------------------------------------------------------------------------------------------------------------------------------------------------------------------------------------------------------------------------------------------------------------------|--|
| LED                                                          |                                                                                                                                                                                                                                                                                                             |  |
| BRIDGELUX V6 HD G7                                           |                                                                                                                                                                                                                                                                                                             |  |
| LED COB                                                      |                                                                                                                                                                                                                                                                                                             |  |
| Min. 90                                                      |                                                                                                                                                                                                                                                                                                             |  |
| 2700K                                                        |                                                                                                                                                                                                                                                                                                             |  |
| L80B10 @50,000 Hours                                         |                                                                                                                                                                                                                                                                                                             |  |
| Yes                                                          |                                                                                                                                                                                                                                                                                                             |  |
| 1                                                            |                                                                                                                                                                                                                                                                                                             |  |
| 100 100 100 100 61                                           |                                                                                                                                                                                                                                                                                                             |  |
| 2                                                            |                                                                                                                                                                                                                                                                                                             |  |
| Down                                                         |                                                                                                                                                                                                                                                                                                             |  |
| Lens                                                         |                                                                                                                                                                                                                                                                                                             |  |
| 30.0                                                         |                                                                                                                                                                                                                                                                                                             |  |
| Constant C                                                   | urrent Driver Required                                                                                                                                                                                                                                                                                      |  |
|                                                              |                                                                                                                                                                                                                                                                                                             |  |
| 20                                                           |                                                                                                                                                                                                                                                                                                             |  |
| 960                                                          |                                                                                                                                                                                                                                                                                                             |  |
| Indoor                                                       |                                                                                                                                                                                                                                                                                                             |  |
| Ceiling                                                      |                                                                                                                                                                                                                                                                                                             |  |
| Recessed                                                     |                                                                                                                                                                                                                                                                                                             |  |
| ø86 for plastered concrete ceilings, ø105 for false ceilings |                                                                                                                                                                                                                                                                                                             |  |
| 110.0                                                        |                                                                                                                                                                                                                                                                                                             |  |
| H 360° V 3                                                   | 0°                                                                                                                                                                                                                                                                                                          |  |
| 0,1                                                          |                                                                                                                                                                                                                                                                                                             |  |
| Bronze, Brushed Anodised                                     |                                                                                                                                                                                                                                                                                                             |  |
| 199.0                                                        |                                                                                                                                                                                                                                                                                                             |  |
| 350                                                          | 500                                                                                                                                                                                                                                                                                                         |  |
| 14,8                                                         | 15,2                                                                                                                                                                                                                                                                                                        |  |
| 18,0                                                         | 18,6                                                                                                                                                                                                                                                                                                        |  |
| 5,7                                                          | 8,5                                                                                                                                                                                                                                                                                                         |  |
| 438                                                          | 591                                                                                                                                                                                                                                                                                                         |  |
| 77                                                           | 70                                                                                                                                                                                                                                                                                                          |  |
|                                                              |                                                                                                                                                                                                                                                                                                             |  |
|                                                              | LED<br>BRIDGELU<br>LED COB<br>Min. 90<br>2700K<br>L80B10 @9<br>Yes<br>1<br>100 100 100<br>2<br>Down<br>Lens<br>30.0<br>Constant C<br>III<br>20<br>960<br>Indoor<br>Ceiling<br>Recessed<br>Ø86 for pla<br>ceilings<br>110.0<br>H 360° V 3<br>0,1<br>Bronze, Br<br>199.0<br>350<br>14,8<br>18,0<br>5,7<br>438 |  |