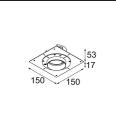

## Installation Accessories

11624230 Concrete Kit 70 150x150 1x

11624430 Concrete Ring 70 Standard Installation Housing

**11624030** Installation Housing 140x250x100x210

12292630 Gypsum Fibreboard 150x150

**12293630** Plaster Kit Trimless 150x150 - 70 1x

**11624730** Ring Recessed Trimless 70 1x

Choose a required accessory