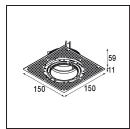

## Installation Accessories

11624230 Concrete Kit 70 150x150 1x

11624430 Concrete Ring 70 Standard Installation Housing

**11624030** Installation Housing 140x250x100x210

12292630 Gypsum Fibreboard 150x150

**12293630** Plaster Kit Trimless 150x150 - 70 1x

**11624730** Ring Recessed Trimless 70 1x

Choose a required accessory