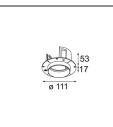

## Installation Accessories

11624230 Concrete Kit 70 150x150 1x

11624430 Concrete Ring 70 Standard Installation Housing

**11624030** Installation Housing 140x250x100x210

12292630 Gypsum Fibreboard 150x150

**12293630** Plaster Kit Trimless 150x150 - 70 1x

**11624730** Ring Recessed Trimless 70 1x

Choose a required accessory