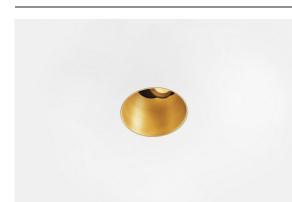

| Date     |
|----------|
| Customer |
| Project  |
| Туре     |
|          |

Thimble Recessed Trimless Adjustable 70 1x LED 2700K Medium DE Gold Brushed Anodised

Minimalistic design, subtle curves, revealing colours, high-quality lens and LED. With its deep-recessed and glare-free light source, Thimble's clean and seamless execution makes it a quiet yet sophisticated choice for high-end residential or hospitality settings. This versatile, elegant architectural downlighter brings pure form, definition and quality light without stealing all the attention.