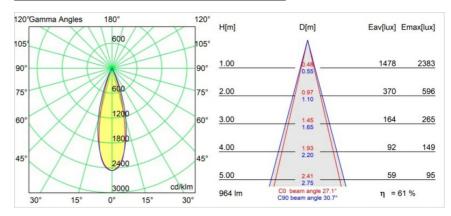

## Light distribution & beam diagram

| Specifications                     |                                                              |
|------------------------------------|--------------------------------------------------------------|
| Material                           | 11623042                                                     |
| Light Source Type                  | LED                                                          |
| LED Type                           | BRIDGELUX V6 HD G7                                           |
| LED technology                     | LED COB                                                      |
| CRI                                | Min. 90                                                      |
| Colour Temperature                 | 2700K                                                        |
| Lifetime                           | L80B10 @50,000 Hours                                         |
| Lamp Included                      | Yes                                                          |
| Number of Light<br>Sources         | 1                                                            |
| CIE flux code                      | 100 100 100 100 61                                           |
| Binning (SDCM)                     | 2                                                            |
| Light Direction                    | Down                                                         |
| Optic                              | Lens                                                         |
| Measured beam angle (°)            | 30.0                                                         |
| Input Voltage                      | Constant Current Driver Required                             |
| Electrical Class                   |                                                              |
| IP Rating                          | 20                                                           |
| Glow wire rating (°C)              | 960                                                          |
| Indoor/Outdoor                     | Indoor                                                       |
| Application                        | Ceiling                                                      |
| Mounting                           | Recessed                                                     |
| Cut-out size (mm)                  | ø86 for plastered concrete ceilings, ø105 for false ceilings |
| Mounting depth (mm)                | 110.0                                                        |
| Adjustability                      | H 360° V 30°                                                 |
| Distance to Lighted<br>Object (m)  | 0,1                                                          |
| Primary Colour &<br>Primary Finish | Gold, Brushed Anodised                                       |
| Gross weight (g)                   | 199.0                                                        |
| Drive current (mA)                 | 350 500                                                      |
| Min. forward voltage (Vf)          | 14,8 15,2                                                    |
| Max. forward voltage (Vf)          | 18,0 18,6                                                    |
| Connected load (W)                 | 5,7 8,5                                                      |
| Delivered lumens (Im)              | 437 590                                                      |
| Efficacy (Im/W)                    | 77 69                                                        |
| Glare rating                       | 0 0                                                          |
| Remark                             | • 4000K on request                                           |