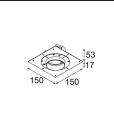

## Installation Accessories

11624230 Concrete Kit 70 150x150 1x

11624430 Concrete Ring 70 Standard Installation Housing

**11624030** Installation Housing 140x250x100x210

12292630 Gypsum Fibreboard 150x150