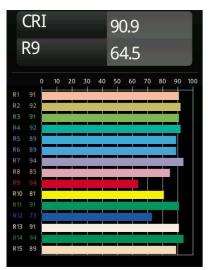

## TM30 & CRI diagram

| Specifications                     |                                                              |
|------------------------------------|--------------------------------------------------------------|
| Material                           | 11623042                                                     |
| Light Source Type                  | LED                                                          |
| LED Type                           | BRIDGELUX V6 HD G7                                           |
| LED technology                     | LED COB                                                      |
| CRI                                | Min. 90                                                      |
| Colour Temperature                 | 2700K                                                        |
| Lifetime                           | L80B10 @50,000 Hours                                         |
| Lamp Included                      | Yes                                                          |
| Number of Light<br>Sources         | 1                                                            |
| CIE flux code                      | 100 100 100 100 61                                           |
| Binning (SDCM)                     | 2                                                            |
| Light Direction                    | Down                                                         |
| Optic                              | Lens                                                         |
| Measured beam angle (°)            | 30.0                                                         |
| Input Voltage                      | Constant Current Driver Required                             |
| Electrical Class                   |                                                              |
| IP Rating                          | 20                                                           |
| Glow wire rating (°C)              | 960                                                          |
| Indoor/Outdoor                     | Indoor                                                       |
| Application                        | Ceiling                                                      |
| Mounting                           | Recessed                                                     |
| Cut-out size (mm)                  | ø86 for plastered concrete ceilings, ø105 for false ceilings |
| Mounting depth (mm)                | 110.0                                                        |
| Adjustability                      | H 360° V 30°                                                 |
| Distance to Lighted<br>Object (m)  | 0,1                                                          |
| Primary Colour &<br>Primary Finish | Gold, Brushed Anodised                                       |
| Gross weight (g)                   | 199.0                                                        |
| Drive current (mA)                 | 350 500                                                      |
| Min. forward voltage (Vf)          | 14,8 15,2                                                    |
| Max. forward voltage (Vf)          | 18,0 18,6                                                    |
| Connected load (W)                 | 5,7 8,5                                                      |
| Delivered lumens (Im)              | 437 590                                                      |
| Efficacy (Im/W)                    | 77 69                                                        |
| Glare rating                       | 0 0                                                          |
| Remark                             | • 4000K on request                                           |