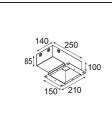

## Installation Accessories

11624230 Concrete Kit 70 150x150 1x

11624430 Concrete Ring 70 Standard Installation Housing

**11624030** Installation Housing 140x250x100x210

12292630 Gypsum Fibreboard 150x150