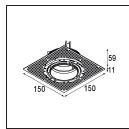

## Installation Accessories

11624230 Concrete Kit 70 150x150 1x

11624430 Concrete Ring 70 Standard Installation Housing

**11624030** Installation Housing 140x250x100x210

12292630 Gypsum Fibreboard 150x150