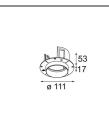

**12293630** Plaster Kit Trimless 150x150 - 70 1x

**11624730** Ring Recessed Trimless 70 1x

Choose a required accessory