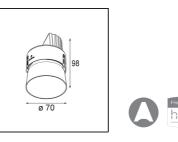

| Specifications                     |                                                              |
|------------------------------------|--------------------------------------------------------------|
| Material                           | 11623042                                                     |
| Light Source Type                  | LED                                                          |
| LED Type                           | BRIDGELUX V6 HD G7                                           |
| LED technology                     | LED COB                                                      |
| CRI                                | Min. 90                                                      |
| Colour Temperature                 | 2700K                                                        |
| Lifetime                           | L80B10 @50,000 Hours                                         |
| Lamp Included                      | Yes                                                          |
| Number of Light<br>Sources         | 1                                                            |
| CIE flux code                      | 100 100 100 100 61                                           |
| Binning (SDCM)                     | 2                                                            |
| Light Direction                    | Down                                                         |
| Optic                              | Lens                                                         |
| Measured beam angle (°)            | 30.0                                                         |
| Input Voltage                      | Constant Current Driver Required                             |
| Electrical Class                   |                                                              |
| IP Rating                          | 20                                                           |
| Glow wire rating (°C)              | 960                                                          |
| Indoor/Outdoor                     | Indoor                                                       |
| Application                        | Ceiling                                                      |
| Mounting                           | Recessed                                                     |
| Cut-out size (mm)                  | ø86 for plastered concrete ceilings, ø105 for false ceilings |
| Mounting depth (mm)                | 110.0                                                        |
| Adjustability                      | H 360° V 30°                                                 |
| Distance to Lighted<br>Object (m)  | 0,1                                                          |
| Primary Colour &<br>Primary Finish | Gold, Brushed Anodised                                       |
| Gross weight (g)                   | 199.0                                                        |
| Drive current (mA)                 | 350 500                                                      |
| Min. forward voltage (Vf)          | 14,8 15,2                                                    |
| Max. forward voltage (Vf)          | 18,0 18,6                                                    |
| Connected load (W)                 | 5,7 8,5                                                      |
| Delivered lumens (Im)              | 437 590                                                      |
| Efficacy (Im/W)                    | 77 69                                                        |
| Glare rating                       | 0 0                                                          |
| Remark                             | • 4000K on request                                           |