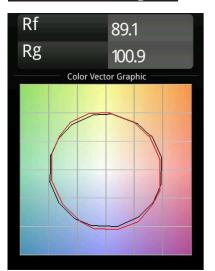

00                                                      |
| Min. forward voltage (Vf)          | 14,8 15,2                                                    |
| Max. forward voltage (Vf)          | 18,0 18,6                                                    |
| Connected load (W)                 | 5,7 8,5                                                      |
| Delivered lumens (Im)              | 437 590                                                      |
| Efficacy (Im/W)                    | 77 69                                                        |
| Glare rating                       | 0 0                                                          |
| Remark                             | • 4000K on request                                           |





## TM30 & CRI diagram





## Light distribution & beam diagram





## Installation Accessories



11624230 Concrete Kit 70 150x150 1x



11624430 Concrete Ring 70 Standard Installation Housing



**11624030** Installation Housing 140x250x100x210



12292630 Gypsum Fibreboard 150x150



**12293630** Plaster Kit Trimless 150x150 - 70 1x





**11624730** Ring Recessed Trimless 70 1x

Choose a required accessory