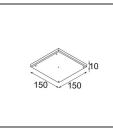

## Installation Accessories

11624230 Concrete Kit 70 150x150 1x

11624430 Concrete Ring 70 Standard Installation Housing

**11624030** Installation Housing 140x250x100x210

12292630 Gypsum Fibreboard 150x150