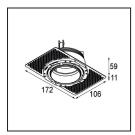

**12293630** Plaster Kit Trimless 150x150 - 70 1x

**11624730** Ring Recessed Trimless 70 1x

Choose a required accessory