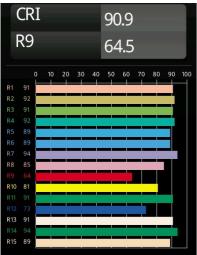

| 350 500                                                      |
| Min. forward voltage (Vf)       | 14,8 15,2                                                    |
| Max. forward voltage (Vf)       | 18,0 18,6                                                    |
| Connected load (W)              | 5,7 8,5                                                      |
| Delivered lumens (Im)           | 442 595                                                      |
| Efficacy (Im/W)                 | 77 70                                                        |
| Glare rating                    | 0 0                                                          |
| Remark                          | • 4000K on request                                           |







## TM30 & CRI diagram





## Light distribution & beam diagram





## Installation Accessories



**11624230** Concrete Kit 70 150x150 1x



**11624430** Concrete Ring 70 Standard Installation Housing



**11624030** Installation Housing 140x250x100x210



**12292630** Gypsum Fibreboard 150x150



**12293630** Plaster Kit Trimless 150x150 - 70 1x





**11624730** Ring Recessed Trimless 70 1x

Choose a required accessory