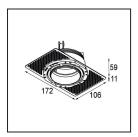

**12293630** Plaster Kit Trimless 150x150 - 70 1x

**11624730** Ring Recessed Trimless 70 1x

Choose a required accessory