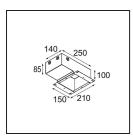

## Installation Accessories

**11624230** Concrete Kit 70 150x150 1x

**11624430** Concrete Ring 70 Standard Installation Housing

**11624030** Installation Housing 140x250x100x210

**12292630** Gypsum Fibreboard 150x150