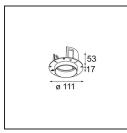

11622000

| Specif   | ications |  |
|----------|----------|--|
| Material |          |  |

| Material                        | 11623009                                                     |
|---------------------------------|--------------------------------------------------------------|
| Light Source Type               | LED                                                          |
| LED Type                        | BRIDGELUX V6 HD G7                                           |
| LED technology                  | LED COB                                                      |
| CRI                             | Min. 90                                                      |
| Colour Temperature              | 2700K                                                        |
| Lifetime                        | L80B10 @50,000 Hours                                         |
| Lamp Included                   | Yes                                                          |
| Number of Light<br>Sources      | 1                                                            |
| CIE flux code                   | 100 100 100 100 62                                           |
| Binning (SDCM)                  | 2                                                            |
| Light Direction                 | Down                                                         |
| Optic                           | Lens                                                         |
| Measured beam angle (°)         | 30.0                                                         |
| Input Voltage                   | Constant Current Driver Required                             |
| Electrical Class                | III                                                          |
| IP Rating                       | 20                                                           |
| Glow wire rating (°C)           | 960                                                          |
| Indoor/Outdoor                  | Indoor                                                       |
| Application                     | Ceiling                                                      |
| Mounting                        | Recessed                                                     |
| Cut-out size (mm)               | ø86 for plastered concrete ceilings, ø105 for false ceilings |
| Mounting depth (mm)             | 110.0                                                        |
| Adjustability                   | H 360° V 30°                                                 |
| Distance to Lighted Object (m)  | 0,1                                                          |
| Primary Colour & Primary Finish | White, Structure                                             |
| Gross weight (g)                | 199.0                                                        |
| Drive current (mA)              | 350 500                                                      |
| Min. forward voltage (Vf)       | 14,8 15,2                                                    |
| Max. forward voltage (Vf)       | 18,0 18,6                                                    |
| Connected load (W)              | 5,7 8,5                                                      |
| Delivered lumens (Im)           | 442 595                                                      |
| Efficacy (Im/W)                 | 77 70                                                        |
| Glare rating                    | 0 0                                                          |
| Remark                          | • 4000K on request                                           |