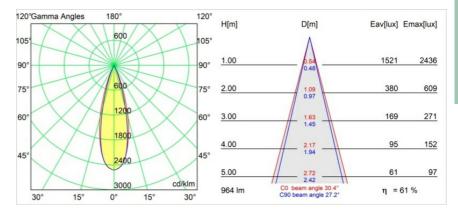

|
| Min. forward voltage (Vf)       | 14,8 15,2                                                    |
| Max. forward voltage (Vf)       | 18,0 18,6                                                    |
| Connected load (W)              | 5,7 8,5                                                      |
| Delivered lumens (Im)           | 442 595                                                      |
| Efficacy (Im/W)                 | 77 70                                                        |
| Glare rating                    | 0 0                                                          |
| Remark                          | • 4000K on request                                           |







## TM30 & CRI diagram





## Light distribution & beam diagram





## Installation Accessories



**11624230** Concrete Kit 70 150x150 1x



**11624430** Concrete Ring 70 Standard Installation Housing



**11624030** Installation Housing 140x250x100x210



**12292630** Gypsum Fibreboard 150x150



**12293630** Plaster Kit Trimless 150x150 - 70 1x





**11624730** Ring Recessed Trimless 70 1x

Choose a required accessory