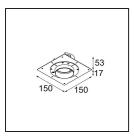

## Installation Accessories

**11624230** Concrete Kit 70 150x150 1x

**11624430** Concrete Ring 70 Standard Installation Housing

**11624030** Installation Housing 140x250x100x210

**12292630** Gypsum Fibreboard 150x150

**12293630** Plaster Kit Trimless 150x150 - 70 1x

**11624730** Ring Recessed Trimless 70 1x

Choose a required accessory