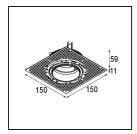

## Installation Accessories

**11624230** Concrete Kit 70 150x150 1x

**11624430** Concrete Ring 70 Standard Installation Housing

**11624030** Installation Housing 140x250x100x210

**12292630** Gypsum Fibreboard 150x150

**12293630** Plaster Kit Trimless 150x150 - 70 1x

**11624730** Ring Recessed Trimless 70 1x

Choose a required accessory