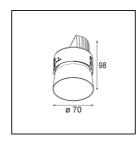

11622000

| Specif   | ications |  |
|----------|----------|--|
| Material |          |  |

| Material                        | 11623009                                                     |
|---------------------------------|--------------------------------------------------------------|
| Light Source Type               | LED                                                          |
| LED Type                        | BRIDGELUX V6 HD G7                                           |
| LED technology                  | LED COB                                                      |
| CRI                             | Min. 90                                                      |
| Colour Temperature              | 2700K                                                        |
| Lifetime                        | L80B10 @50,000 Hours                                         |
| Lamp Included                   | Yes                                                          |
| Number of Light<br>Sources      | 1                                                            |
| CIE flux code                   | 100 100 100 100 62                                           |
| Binning (SDCM)                  | 2                                                            |
| Light Direction                 | Down                                                         |
| Optic                           | Lens                                                         |
| Measured beam angle (°)         | 30.0                                                         |
| Input Voltage                   | Constant Current Driver Required                             |
| Electrical Class                | III                                                          |
| IP Rating                       | 20                                                           |
| Glow wire rating (°C)           | 960                                                          |
| Indoor/Outdoor                  | Indoor                                                       |
| Application                     | Ceiling                                                      |
| Mounting                        | Recessed                                                     |
| Cut-out size (mm)               | ø86 for plastered concrete ceilings, ø105 for false ceilings |
| Mounting depth (mm)             | 110.0                                                        |
| Adjustability                   | H 360° V 30°                                                 |
| Distance to Lighted Object (m)  | 0,1                                                          |
| Primary Colour & Primary Finish | White, Structure                                             |
| Gross weight (g)                | 199.0                                                        |
| Drive current (mA)              | 350 500                                                      |
| Min. forward voltage (Vf)       | 14,8 15,2                                                    |
| Max. forward voltage (Vf)       | 18,0 18,6                                                    |
| Connected load (W)              | 5,7 8,5                                                      |
| Delivered lumens (Im)           | 442 595                                                      |
| Efficacy (Im/W)                 | 77 70                                                        |
| Glare rating                    | 0 0                                                          |
| Remark                          | • 4000K on request                                           |