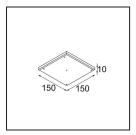

## Installation Accessories

**11624230** Concrete Kit 70 150x150 1x

**11624430** Concrete Ring 70 Standard Installation Housing

**11624030** Installation Housing 140x250x100x210

**12292630** Gypsum Fibreboard 150x150