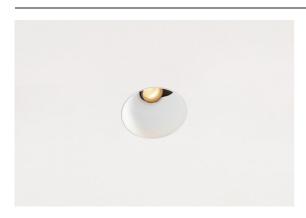

## Thimble Recessed Trimless Adjustable 70 1x LED 2700K Medium DE White Structure

Minimalistic design, subtle curves, revealing colours, high-quality lens and LED. With its deep-recessed and glare-free light source, Thimble's clean and seamless execution makes it a quiet yet sophisticated choice for high-end residential or hospitality settings. This versatile, elegant architectural downlighter brings pure form, definition and quality light without stealing all the attention.