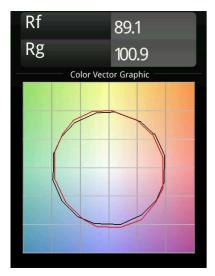

| 350 500                                                      |
| Min. forward voltage (Vf)       | 14,8 15,2                                                    |
| Max. forward voltage (Vf)       | 18,0 18,6                                                    |
| Connected load (W)              | 5,7 8,5                                                      |
| Delivered lumens (Im)           | 442 595                                                      |
| Efficacy (Im/W)                 | 77 70                                                        |
| Glare rating                    | 0 0                                                          |
| Remark                          | • 4000K on request                                           |







## TM30 & CRI diagram





## Light distribution & beam diagram





## Installation Accessories



**11624230** Concrete Kit 70 150x150 1x



**11624430** Concrete Ring 70 Standard Installation Housing



**11624030** Installation Housing 140x250x100x210



**12292630** Gypsum Fibreboard 150x150



**12293630** Plaster Kit Trimless 150x150 - 70 1x





**11624730** Ring Recessed Trimless 70 1x

Choose a required accessory