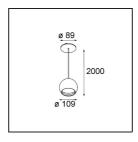

| Specifications                  |                                                                                                     |
|---------------------------------|-----------------------------------------------------------------------------------------------------|
| Material                        | 11570009                                                                                            |
| Lifetime                        | L80B20 @50,000 Hours                                                                                |
| Lamp Included                   | No                                                                                                  |
| Number of Light<br>Sources      | 1                                                                                                   |
| Light Direction                 | Down                                                                                                |
| Optic                           | Reflector                                                                                           |
| Input Voltage                   | Constant Current Driver Required                                                                    |
| Electrical Class                | III                                                                                                 |
| IP Rating                       | 20                                                                                                  |
| Glow wire rating (°C)           | 960                                                                                                 |
| Indoor/Outdoor                  | Indoor                                                                                              |
| Application                     | Ceiling                                                                                             |
| Mounting                        | Suspended                                                                                           |
| Cut-out size (mm)               | ø54                                                                                                 |
| Mounting depth (mm)             | 70.0                                                                                                |
| Adjustability                   | Not Applicable                                                                                      |
| Distance to Lighted Object (m)  | 0,1                                                                                                 |
| Primary Colour & Primary Finish | White, Structure                                                                                    |
| Gross weight (g)                | 715.0                                                                                               |
| Remark                          | <ul><li>Smart spotlight not included</li><li>Longer suspension cable on request (standard</li></ul> |