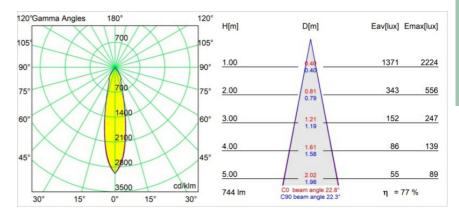

| Date     |  |
|----------|--|
| Customer |  |
| Project  |  |
| Гуре     |  |

## Medard Recessed 70 1x IP55 LED 2700K Medium DE White Structure

X V8G8



The quirky long legs of the praying mantis inspired the Dutch Basten Leijh Design Studio for the creation of Medard, its initial design being a stylish table lamp. Now a large, versatile family of accent lights, and a lot of flexibility, Medard opens into a multitude of elegant applications.





| Specifications    | _        |
|-------------------|----------|
| Material          | 11551009 |
| Light Source Type | LED      |
| LED Type          | BRIDGELU |
| LED technology    | LED COB  |
| ∩DI               | Min 00   |







## TM30 & CRI diagram





## Light distribution & beam diagram