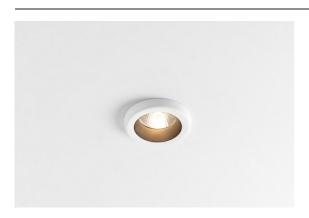

## Medard Recessed 70 1x IP55 LED 2700K Medium DE White Structure

X V8G8

The quirky long legs of the praying mantis inspired the Dutch Basten Leijh Design Studio for the creation of Medard, its initial design being a stylish table lamp. Now a large, versatile family of accent lights, and a lot of flexibility, Medard opens into a multitude of elegant applications.