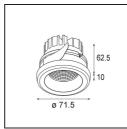

| Specifications    | _        |
|-------------------|----------|
| Material          | 11551009 |
| Light Source Type | LED      |
| LED Type          | BRIDGELU |
| LED technology    | LED COB  |
| ∩DI               | Min 00   |