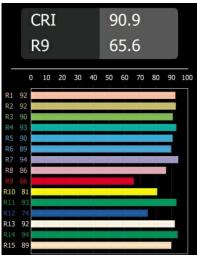

| Date     |  |
|----------|--|
| Customer |  |
| Project  |  |
| Гуре     |  |

## Medard Recessed 70 1x IP55 LED 2700K Medium DE White Structure

X V8G8



The quirky long legs of the praying mantis inspired the Dutch Basten Leijh Design Studio for the creation of Medard, its initial design being a stylish table lamp. Now a large, versatile family of accent lights, and a lot of flexibility, Medard opens into a multitude of elegant applications.





| Specifications    | _        |
|-------------------|----------|
| Material          | 11551009 |
| Light Source Type | LED      |
| LED Type          | BRIDGELU |
| LED technology    | LED COB  |
| ∩DI               | Min 00   |







## TM30 & CRI diagram





## Light distribution & beam diagram