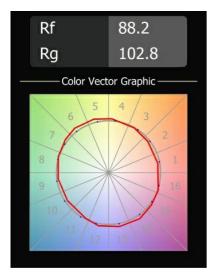

| Date     |  |
|----------|--|
| Customer |  |
| Project  |  |
| Гуре     |  |

## Medard Recessed 70 1x IP55 LED 2700K Medium DE White Structure

X V8G8



The quirky long legs of the praying mantis inspired the Dutch Basten Leijh Design Studio for the creation of Medard, its initial design being a stylish table lamp. Now a large, versatile family of accent lights, and a lot of flexibility, Medard opens into a multitude of elegant applications.





| Specifications    | _        |
|-------------------|----------|
| Material          | 11551009 |
| Light Source Type | LED      |
| LED Type          | BRIDGELU |
| LED technology    | LED COB  |
| ∩DI               | Min 00   |







## TM30 & CRI diagram





## Light distribution & beam diagram