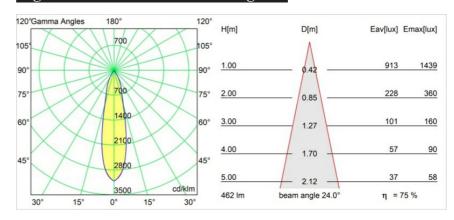

|  |
| Drive current (mA)                 | 350                | 500                    |  |
| Min. forward voltage (Vf)          | 7,5                | 7,8                    |  |
| Max. forward voltage (Vf)          | 9,5                | 9,8                    |  |
| Connected load (W)                 | 3,0                | 4,4                    |  |
| Delivered lumens (Im)              | 259                | 349                    |  |
| Efficacy (Im/W)                    | 86                 | 81                     |  |
| Glare rating                       | 11                 | 12                     |  |
| Remark                             | • 4000K or         | n request              |  |





Diagrams

## TM30 & CRI diagram





## Light distribution & beam diagram





## Installation Accessories



10889530 Installation Housing 123x100x80



12293130 Plaster Kit 100x120-40 1x

Choose a required accessory