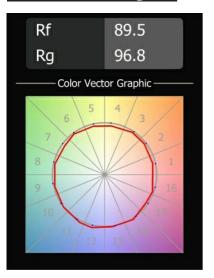

| 106.0              |                        |  |
| Drive current (mA)                 | 350                | 500                    |  |
| Min. forward voltage (Vf)          | 7,5                | 7,8                    |  |
| Max. forward voltage (Vf)          | 9,5                | 9,8                    |  |
| Connected load (W)                 | 3,0                | 4,4                    |  |
| Delivered lumens (Im)              | 259                | 349                    |  |
| Efficacy (Im/W)                    | 86                 | 81                     |  |
| Glare rating                       | 11                 | 12                     |  |
| Remark                             | • 4000K or         | n request              |  |





Diagrams

## TM30 & CRI diagram





## Light distribution & beam diagram





## Installation Accessories



10889530 Installation Housing 123x100x80



12293130 Plaster Kit 100x120-40 1x

Choose a required accessory