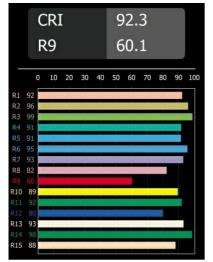

| 106.0              |                        |  |
| Drive current (mA)                 | 350                | 500                    |  |
| Min. forward voltage (Vf)          | 7,5                | 7,8                    |  |
| Max. forward voltage (Vf)          | 9,5                | 9,8                    |  |
| Connected load (W)                 | 3,0                | 4,4                    |  |
| Delivered lumens (Im)              | 259                | 349                    |  |
| Efficacy (Im/W)                    | 86                 | 81                     |  |
| Glare rating                       | 11                 | 12                     |  |
| Remark                             | • 4000K or         | n request              |  |





Diagrams

## TM30 & CRI diagram





## Light distribution & beam diagram





## Installation Accessories



10889530 Installation Housing 123x100x80



12293130 Plaster Kit 100x120-40 1x

Choose a required accessory