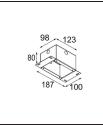

## Installation Accessories

10889530 Installation Housing 123x100x80

12293130 Plaster Kit 100x120-40 1x

Choose a required accessory