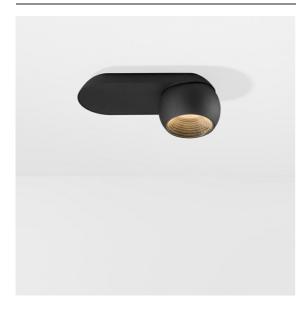

| Date     |
|----------|
| Customer |
| Project  |
| Туре     |

Marbul Surface Adjustable 109 1x LED 2700K Trailing Edge DI Black Structure

Marbul is a timeless, spherical accent luminaire. Its pure geometrical shape makes it easily fit in every interior. Why designers love it so? The attention to detail and the simplicity of the shape present a minimalistic, elegant and versatile design for those looking to experiment with organic lighting.