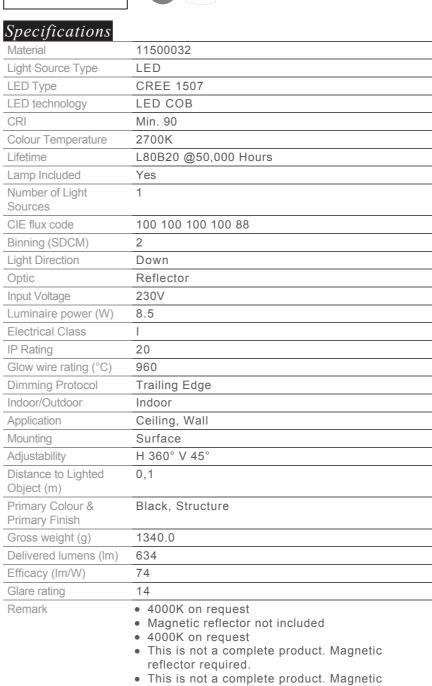

| Date     |
|----------|
| Customer |
| Project  |
| Туре     |

Marbul Surface Adjustable 109 1x LED 2700K Trailing Edge DI Black Structure

Marbul is a timeless, spherical accent luminaire. Its pure geometrical shape makes it easily fit in every interior. Why designers love it so? The attention to detail and the simplicity of the shape present a minimalistic, elegant and versatile design for those looking to experiment with organic lighting.