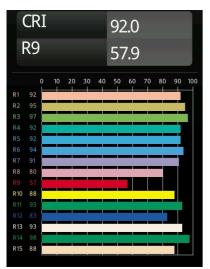

| Date     |
|----------|
| Customer |
| Project  |
| Туре     |

Marbul Surface Adjustable 109 1x LED 2700K Trailing Edge DI Black Structure



Marbul is a timeless, spherical accent luminaire. Its pure geometrical shape makes it easily fit in every interior. Why designers love it so? The attention to detail and the simplicity of the shape present a minimalistic, elegant and versatile design for those looking to experiment with organic lighting.





reflector required.



## TM30 & CRI diagram





## Light distribution & beam diagram



Diagrams



## **Optical** Accessories

| 10216830 | Reflector 82 Super Spot Aluminium Anodised |
|----------|--------------------------------------------|
| 10216930 | Reflector 82 Super Spot Champagne Anodised |
| 10217030 | Reflector 82 Super Spot Gold Anodised      |
| 10217130 | Reflector 82 Medium Aluminium Anodised     |
| 10217230 | Reflector 82 Medium Champagne Anodised     |
|          |                                            |

- 10217330 Reflector 82 Medium Gold Anodised
- 10217430 Reflector 82 Flood Aluminium Anodised
- 10217530 Reflector 82 Flood Champagne Anodised
- 10217630 Reflector 82 Flood Gold Anodised

Choose a required accessory