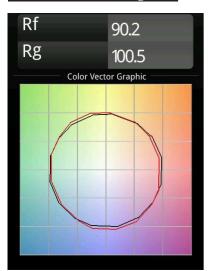

| Date     |
|----------|
| Customer |
| Project  |
| Туре     |

Marbul Surface Adjustable 109 1x LED 2700K Trailing Edge DI Black Structure



Marbul is a timeless, spherical accent luminaire. Its pure geometrical shape makes it easily fit in every interior. Why designers love it so? The attention to detail and the simplicity of the shape present a minimalistic, elegant and versatile design for those looking to experiment with organic lighting.





reflector required.



## TM30 & CRI diagram





## Light distribution & beam diagram



Diagrams



## **Optical** Accessories

| 10216830 | Reflector 82 Super Spot Aluminium Anodised |
|----------|--------------------------------------------|
| 10216930 | Reflector 82 Super Spot Champagne Anodised |
| 10217030 | Reflector 82 Super Spot Gold Anodised      |
| 10217130 | Reflector 82 Medium Aluminium Anodised     |
| 10217230 | Reflector 82 Medium Champagne Anodised     |
|          |                                            |

- 10217330 Reflector 82 Medium Gold Anodised
- 10217430 Reflector 82 Flood Aluminium Anodised
- 10217530 Reflector 82 Flood Champagne Anodised
- 10217630 Reflector 82 Flood Gold Anodised

Choose a required accessory