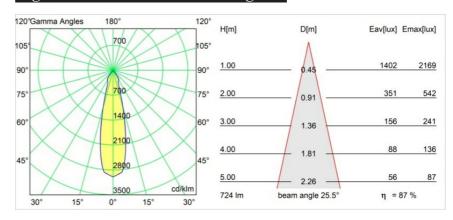

| Date     |
|----------|
| Customer |
| Project  |
| Туре     |

Marbul Surface Adjustable 109 1x LED 2700K Trailing Edge DI Black Structure



Marbul is a timeless, spherical accent luminaire. Its pure geometrical shape makes it easily fit in every interior. Why designers love it so? The attention to detail and the simplicity of the shape present a minimalistic, elegant and versatile design for those looking to experiment with organic lighting.





reflector required.



## TM30 & CRI diagram





## Light distribution & beam diagram



Diagrams



## **Optical** Accessories

| 10216830 | Reflector 82 Super Spot Aluminium Anodised |
|----------|--------------------------------------------|
| 10216930 | Reflector 82 Super Spot Champagne Anodised |
| 10217030 | Reflector 82 Super Spot Gold Anodised      |
| 10217130 | Reflector 82 Medium Aluminium Anodised     |
| 10217230 | Reflector 82 Medium Champagne Anodised     |
|          |                                            |

- 10217330 Reflector 82 Medium Gold Anodised
- 10217430 Reflector 82 Flood Aluminium Anodised
- 10217530 Reflector 82 Flood Champagne Anodised
- 10217630 Reflector 82 Flood Gold Anodised

Choose a required accessory