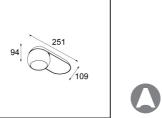

| Date     |
|----------|
| Customer |
| Project  |
| Туре     |

Marbul Surface Adjustable 109 1x LED 2700K Trailing Edge DI Black Structure

Marbul is a timeless, spherical accent luminaire. Its pure geometrical shape makes it easily fit in every interior. Why designers love it so? The attention to detail and the simplicity of the shape present a minimalistic, elegant and versatile design for those looking to experiment with organic lighting.