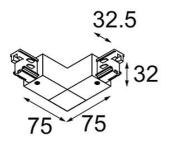

| Date     |  |
|----------|--|
| Customer |  |
| Project  |  |
| Туре     |  |

*FFD\_Track 230V Connection 90° Electrical/Mechanical (For Surface Mounting) Outside White Shiny* 

| 32.5<br>32.5<br>32.5<br>32<br>132<br>75<br>75 | Friends of<br>hue |
|-----------------------------------------------|-------------------|
| Material                                      | 11240901          |
| Lamp Included                                 | No                |
| Number of Light<br>Sources                    | 0                 |
| Input Voltage                                 | 230V              |
| Electrical Class                              | 1                 |
| IP Rating                                     | 20                |
| Glow wire rating (°C)                         | 960               |
| Indoor/Outdoor                                | Indoor            |
| Adjustability                                 | Not Applicable    |
| Primary Colour &<br>Primary Finish            | White, Shiny      |
| Gross weight (g)                              | 185.0             |