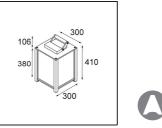

| hue |
|-----|
|     |

| Specifications    |          |
|-------------------|----------|
| Material          | 11130233 |
| Light Source Type | A60 E27  |

| Light Source Type                  | A60 E27              |
|------------------------------------|----------------------|
| Lifetime                           | L80B20 @50,000 Hours |
| Lamp Included                      | No                   |
| Number of Light<br>Sources         | 1                    |
| Light Direction                    | Down                 |
| Input Voltage                      | 230V                 |
| Electrical Class                   | 1                    |
| IP Rating                          | 44                   |
| Glow wire rating (°C)              | 960                  |
| Indoor/Outdoor                     | Outdoor              |
| Application                        | Floor                |
| Adjustability                      | Not Applicable       |
| Distance to Lighted<br>Object (m)  | 0,1                  |
| Primary Colour &<br>Primary Finish | Desert, Structure    |
| Gross weight (g)                   | 6795.0               |
|                                    |                      |