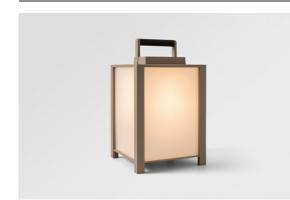

## Kabaz Floor 1x IP44 A60 E27 Desert Structure

Kabaz has one sole purpose: to make your garden a wonderful place to be. Standard available with white matte polycarbonate for a sleek lounge look. Add a pattern with a Maroc plate or try a louvre plate for a sexy touch. A West-Flemish word for handbag, Kabaz confirms its name choice with a useful handle on top, allowing you to move it easily, wherever you like. Also available for wall mounting.