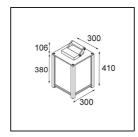

## Specifications Material

| Material                        | 11130232             |
|---------------------------------|----------------------|
| Light Source Type               | A60 E27              |
| Lifetime                        | L80B20 @50,000 Hours |
| Lamp Included                   | No                   |
| Number of Light<br>Sources      | 1                    |
| Light Direction                 | Down                 |
| Input Voltage                   | 230V                 |
| Electrical Class                | T                    |
| IP Rating                       | 44                   |
| Glow wire rating (°C)           | 960                  |
| Indoor/Outdoor                  | Outdoor              |
| Application                     | Floor                |
| Adjustability                   | Not Applicable       |
| Distance to Lighted Object (m)  | 0,1                  |
| Primary Colour & Primary Finish | Black, Structure     |
| Gross weight (g)                | 6795.0               |