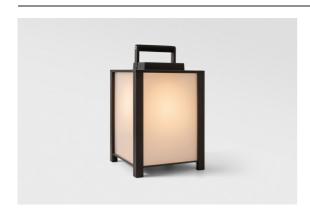

## Kabaz Floor 1x IP44 A60 E27 Black Structure

Kabaz has one sole purpose: to make your garden a wonderful place to be. Standard available with white matte polycarbonate for a sleek lounge look. Add a pattern with a Maroc plate or try a louvre plate for a sexy touch. A West-Flemish word for handbag, Kabaz confirms its name choice with a useful handle on top, allowing you to move it easily, wherever you like. Also available for wall mounting.