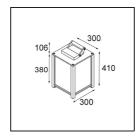

## Specifications Material

| Material                          | 11130232             |
|-----------------------------------|----------------------|
| Light Source Type                 | A60 E27              |
| Lifetime                          | L80B20 @50,000 Hours |
| Lamp Included                     | No                   |
| Number of Light<br>Sources        | 1                    |
| Light Direction                   | Down                 |
| Input Voltage                     | 230V                 |
| Electrical Class                  | 1                    |
| IP Rating                         | 44                   |
| Glow wire rating (°C)             | 960                  |
| Indoor/Outdoor                    | Outdoor              |
| Application                       | Floor                |
| Adjustability                     | Not Applicable       |
| Distance to Lighted<br>Object (m) | 0,1                  |
| Primary Colour & Primary Finish   | Black, Structure     |
| Gross weight (g)                  | 6795.0               |