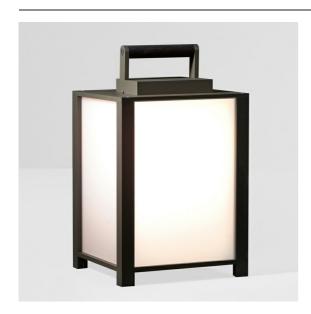

## FFD\_Kabaz Floor 1x IP44 A60 E27 Khaki Structure

Kabaz has one sole purpose: to make your garden a wonderful place to be. Standard available with white matte polycarbonate for a sleek lounge look. Add a pattern with a Maroc plate or try a louvre plate for a sexy touch. A West-Flemish word for handbag, Kabaz confirms its name choice with a useful handle on top, allowing you to move it easily, wherever you like. Also available for wall mounting.