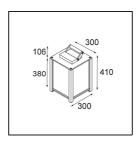

## Specifications

| Material                        | 11130222             |
|---------------------------------|----------------------|
| Light Source Type               | A60 E27              |
| Lifetime                        | L80B20 @50,000 Hours |
| Lamp Included                   | No                   |
| Number of Light<br>Sources      | 1                    |
| Light Direction                 | Down                 |
| Input Voltage                   | 230V                 |
| Electrical Class                | I                    |
| IP Rating                       | 44                   |
| Glow wire rating (°C)           | 960                  |
| Indoor/Outdoor                  | Outdoor              |
| Application                     | Floor                |
| Adjustability                   | Not Applicable       |
| Distance to Lighted Object (m)  | 0,1                  |
| Primary Colour & Primary Finish | Khaki, Structure     |
| Gross weight (g)                | 6795.0               |