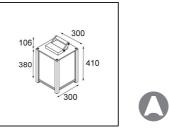

| Specifications                     |                      |
|------------------------------------|----------------------|
| Material                           | 11130222             |
| Light Source Type                  | A60 E27              |
| Lifetime                           | L80B20 @50,000 Hours |
| Lamp Included                      | No                   |
| Number of Light<br>Sources         | 1                    |
| Light Direction                    | Down                 |
| Input Voltage                      | 230V                 |
| Electrical Class                   | I                    |
| IP Rating                          | 44                   |
| Glow wire rating (°C)              | 960                  |
| Indoor/Outdoor                     | Outdoor              |
| Application                        | Floor                |
| Adjustability                      | Not Applicable       |
| Distance to Lighted<br>Object (m)  | 0,1                  |
| Primary Colour &<br>Primary Finish | Khaki, Structure     |
| Gross weight (g)                   | 6795.0               |
|                                    |                      |