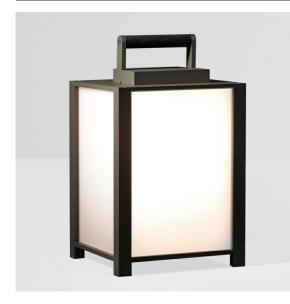

## FFD\_Kabaz Floor 1x IP44 A60 E27 Khaki Structure

Kabaz has one sole purpose: to make your garden a wonderful place to be. Standard available with white matte polycarbonate for a sleek lounge look. Add a pattern with a Maroc plate or try a louvre plate for a sexy touch. A West-Flemish word for handbag, Kabaz confirms its name choice with a useful handle on top, allowing you to move it easily, wherever you like. Also available for wall mounting.