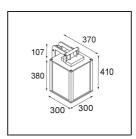

## Specifications

| 1 3                             |                      |
|---------------------------------|----------------------|
| Material                        | 11130109             |
| Light Source Type               | A60 E27              |
| Lifetime                        | L80B20 @50,000 Hours |
| Lamp Included                   | No                   |
| Number of Light<br>Sources      | 1                    |
| Light Direction                 | Down                 |
| Input Voltage                   | 230V                 |
| Electrical Class                | I                    |
| IP Rating                       | 44                   |
| Glow wire rating (°C)           | 960                  |
| Indoor/Outdoor                  | Outdoor              |
| Application                     | Wall                 |
| Mounting                        | Surface              |
| Adjustability                   | Not Applicable       |
| Distance to Lighted Object (m)  | 0,1                  |
| Primary Colour & Primary Finish | White, Structure     |
| Gross weight (g)                | 7745.0               |
|                                 |                      |