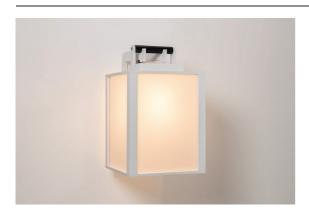

## Kabaz Wall 1x IP44 A60 E27 White Structure

Kabaz has one sole purpose: to make your garden a wonderful place to be. Standard available with white matte polycarbonate for a sleek lounge look. Add a pattern with a Maroc plate or try a louvre plate for a sexy touch. A West-Flemish word for handbag, Kabaz confirms its name choice with a useful handle on top, allowing you to move it easily, wherever you like. Also available for wall mounting.