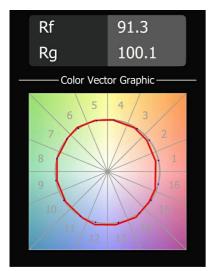

lumens (Im)

1144.0

651 54

18



11075039

| LED                  |
|----------------------|
|                      |
| OPTOGA 230VAC        |
| LED PCB              |
| Min. 90              |
| 2700K                |
| L80B20 @50,000 Hours |
| Yes                  |
| 2                    |
| 64 90 98 50 72       |
| 3                    |
| Up/Down              |
| 230V                 |
| 12.0                 |
| 1                    |
| 55                   |
| 960                  |
| Non-Dim              |
| Outdoor              |
| Wall                 |
| Surface              |
| Not Applicable       |
| 0,1                  |
| White, Structure     |
| Champagne, Anodised  |
|                      |

• Not suitable for installation ≤5km from the coast



## TM30 & CRI diagram





## Light distribution & beam diagram