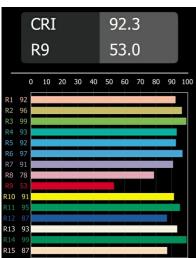

umens (Im)

1144.0

651 54

18



11075039

| LED                  |
|----------------------|
|                      |
| OPTOGA 230VAC        |
| LED PCB              |
| Min. 90              |
| 2700K                |
| L80B20 @50,000 Hours |
| Yes                  |
| 2                    |
| 64 90 98 50 72       |
| 3                    |
| Up/Down              |
| 230V                 |
| 12.0                 |
| 1                    |
| 55                   |
| 960                  |
| Non-Dim              |
| Outdoor              |
| Wall                 |
| Surface              |
| Not Applicable       |
| 0,1                  |
| White, Structure     |
| Champagne, Anodised  |
|                      |

• Not suitable for installation ≤5km from the coast



## TM30 & CRI diagram





## Light distribution & beam diagram