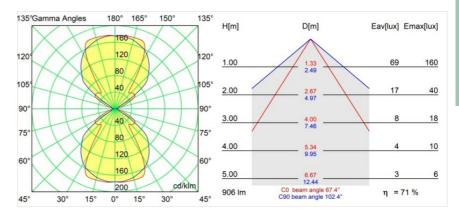

39

| LED                  |
|----------------------|
|                      |
| OPTOGA 230VAC        |
| LED PCB              |
| Min. 90              |
| 2700K                |
| L80B20 @50,000 Hours |
| Yes                  |
| 2                    |
| 64 90 98 50 72       |
| 3                    |
| Up/Down              |
| 230V                 |
| 12.0                 |
| 1                    |
| 55                   |
| 960                  |
| Non-Dim              |
| Outdoor              |
| Wall                 |
| Surface              |
| Not Applicable       |
| 0,1                  |
| White, Structure     |
| Champagne, Anodised  |
|                      |

• Not suitable for installation ≤5km from the coast



## TM30 & CRI diagram





## Light distribution & beam diagram