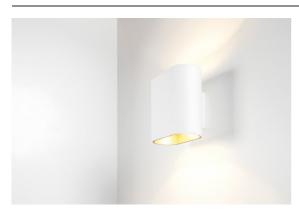

## Duell Wall Up/Down 2x IP55 LED 2700K Non-Dim DI White Structure - Champagne Anodised

Duell's gentle curves are sure to give any space a softer touch. This two-colour, LED luminaire invites you to play with combinations. One for the outside, and one for the inside plate. For ceiling-mounted applications, recessed and surface-mounted variants are available. The recessed version has an attractive broad rim, while the surface version also offers a directional variant.