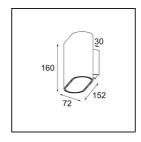

| Pate     |
|----------|
| Customer |
| Project  |
| уре      |

## Duell Wall Up/Down 2x IP55 LED 2700K Non-Dim DI White Structure - Champagne Anodised



Duell's gentle curves are sure to give any space a softer touch. This two-colour, LED luminaire invites you to play with combinations. One for the outside, and one for the inside plate. For ceiling-mounted applications, recessed and surface-mounted variants are available. The recessed version has an attractive broad rim, while the surface version also offers a directional variant.



Specifications

Gross weight (g)

Efficacy (Im/W)

Glare rating Remark

Delivered lumens (Im)

1144.0

651 54

18



11075039

| LED                  |
|----------------------|
|                      |
| OPTOGA 230VAC        |
| LED PCB              |
| Min. 90              |
| 2700K                |
| L80B20 @50,000 Hours |
| Yes                  |
| 2                    |
| 64 90 98 50 72       |
| 3                    |
| Up/Down              |
| 230V                 |
| 12.0                 |
| 1                    |
| 55                   |
| 960                  |
| Non-Dim              |
| Outdoor              |
| Wall                 |
| Surface              |
| Not Applicable       |
| 0,1                  |
| White, Structure     |
| Champagne, Anodised  |
|