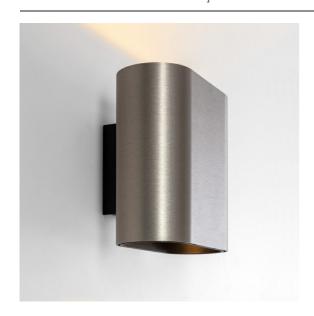

## Duell Wall Up/Down 2x LED 2700K Trailing Edge DI Silver Bronze Brushed Anodised - Black Matt

Duell's gentle curves are sure to give any space a softer touch. This two-colour, LED luminaire invites you to play with combinations. One for the outside, and one for the inside plate. For ceiling-mounted applications, recessed and surface-mounted variants are available. The recessed version has an attractive broad rim, while the surface version also offers a directional variant.