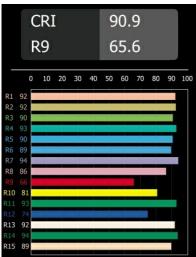

## TM30 & CRI diagram

## Specifications

| Material                            | 11074912                        |
|-------------------------------------|---------------------------------|
| Light Source Type                   | LED                             |
| LED Type                            | BRIDGELUX V8G8                  |
| LED technology                      | LED COB                         |
| CRI                                 | Min. 90                         |
| Colour Temperature                  | 2700K                           |
| Lifetime                            | L90B10 @50,000 Hours            |
| Lamp Included                       | Yes                             |
| Number of Light<br>Sources          | 2                               |
| CIE flux code                       | 84 99 99 50 42                  |
| Binning (SDCM)                      | 2                               |
| Light Direction                     | Up/Down                         |
| Input Voltage                       | 230V                            |
| Luminaire power (W)                 | 12.0                            |
| Electrical Class                    | 1                               |
| IP Rating                           | 20                              |
| Glow wire rating (°C)               | 960                             |
| Dimming Protocol                    | Trailing Edge                   |
| Indoor/Outdoor                      | Indoor                          |
| Application                         | Wall                            |
| Mounting                            | Surface                         |
| Adjustability                       | Not Applicable                  |
| Distance to Lighted Object (m)      | 0,1                             |
| Primary Colour & Primary Finish     | Silver Bronze, Brushed Anodised |
| Secondary Colour & Secondary Finish | Black, Matt                     |
| Gross weight (g)                    | 1213.0                          |
| Delivered lumens (Im)               | 537                             |
| Efficacy (Im/W)                     | 45                              |
| Glare rating                        | 15                              |
|                                     |                                 |