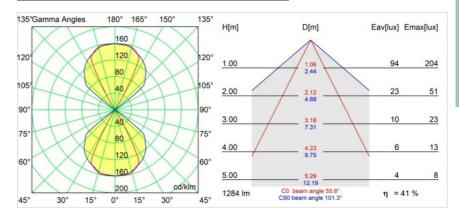

ng                            | Surface                         |
| Adjustability                       | Not Applicable                  |
| Distance to Lighted Object (m)      | 0,1                             |
| Primary Colour & Primary Finish     | Silver Bronze, Brushed Anodised |
| Secondary Colour & Secondary Finish | Black, Matt                     |
| Gross weight (g)                    | 1213.0                          |
| Delivered lumens (Im)               | 537                             |
| Efficacy (Im/W)                     | 45                              |
| Glare rating                        | 15                              |
|                                     |                                 |



## TM30 & CRI diagram





## Light distribution & beam diagram