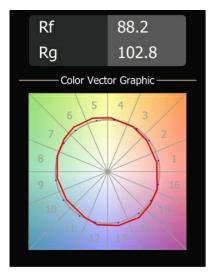

Wall                            |
| Mounting                            | Surface                         |
| Adjustability                       | Not Applicable                  |
| Distance to Lighted Object (m)      | 0,1                             |
| Primary Colour & Primary Finish     | Silver Bronze, Brushed Anodised |
| Secondary Colour & Secondary Finish | Black, Matt                     |
| Gross weight (g)                    | 1213.0                          |
| Delivered lumens (Im)               | 537                             |
| Efficacy (Im/W)                     | 45                              |
| Glare rating                        | 15                              |
|                                     |                                 |



## TM30 & CRI diagram





## Light distribution & beam diagram