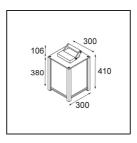

| Specifications                    |                   |
|-----------------------------------|-------------------|
| Material                          | 11130833          |
| Light Source Type                 | LED               |
| Colour Temperature                | 2700K             |
| Lifetime                          | 15,000 Hours      |
| Lamp Included                     | Yes               |
| Number of Light<br>Sources        | 1                 |
| Light Direction                   | Down              |
| Input Voltage                     | 230V              |
| Luminaire power (W)               | 12.0              |
| Electrical Class                  | 1                 |
| IP Rating                         | 44                |
| Glow wire rating (°C)             | 960               |
| Indoor/Outdoor                    | Outdoor           |
| Application                       | Floor             |
| Adjustability                     | Not Applicable    |
| Distance to Lighted<br>Object (m) | 0,1               |
| Primary Colour & Primary Finish   | Desert, Structure |
| Gross weight (g)                  | 6735.0            |
| Delivered lumens (Im)             | 504               |
| Efficacy (Im/W)                   | 42                |