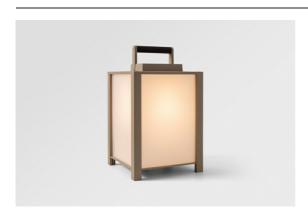

## Kabaz Floor 1x IP44 LED 2700K Desert Structure

Kabaz has one sole purpose: to make your garden a wonderful place to be. Standard available with white matte polycarbonate for a sleek lounge look. Add a pattern with a Maroc plate or try a louvre plate for a sexy touch. A West-Flemish word for handbag, Kabaz confirms its name choice with a useful handle on top, allowing you to move it easily, wherever you like. Also available for wall mounting.