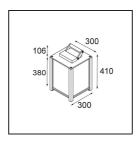

## Specifications Material

| Material                        | 11130832         |
|---------------------------------|------------------|
| Light Source Type               | LED              |
| Colour Temperature              | 2700K            |
| Lifetime                        | 15,000 Hours     |
| Lamp Included                   | Yes              |
| Number of Light<br>Sources      | 1                |
| Light Direction                 | Down             |
| Input Voltage                   | 230V             |
| Luminaire power (W)             | 12.0             |
| Electrical Class                | 1                |
| IP Rating                       | 44               |
| Glow wire rating (°C)           | 960              |
| Indoor/Outdoor                  | Outdoor          |
| Application                     | Floor            |
| Adjustability                   | Not Applicable   |
| Distance to Lighted Object (m)  | 0,1              |
| Primary Colour & Primary Finish | Black, Structure |
| Gross weight (g)                | 6735.0           |
| Delivered lumens (Im)           | 504              |
| Efficacy (Im/W)                 | 42               |