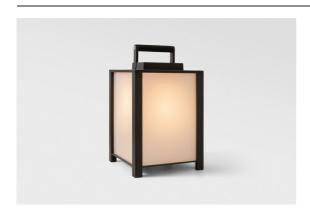

## Kabaz Floor 1x IP44 LED 2700K Black Structure

Kabaz has one sole purpose: to make your garden a wonderful place to be. Standard available with white matte polycarbonate for a sleek lounge look. Add a pattern with a Maroc plate or try a louvre plate for a sexy touch. A West-Flemish word for handbag, Kabaz confirms its name choice with a useful handle on top, allowing you to move it easily, wherever you like. Also available for wall mounting.