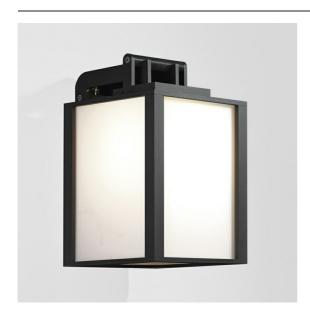

## Kabaz Wall 1x IP44 LED 2700K Black Structure

Kabaz has one sole purpose: to make your garden a wonderful place to be. Standard available with white matte polycarbonate for a sleek lounge look. Add a pattern with a Maroc plate or try a louvre plate for a sexy touch. A West-Flemish word for handbag, Kabaz confirms its name choice with a useful handle on top, allowing you to move it easily, wherever you like. Also available for wall mounting.