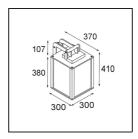

## Specifications

| Material                        | 11130732         |
|---------------------------------|------------------|
| Light Source Type               | LED              |
| Colour Temperature              | 2700K            |
| Lifetime                        | 15,000 Hours     |
| Lamp Included                   | Yes              |
| Number of Light<br>Sources      | 1                |
| Light Direction                 | Down             |
| Input Voltage                   | 230V             |
| Luminaire power (W)             | 12.0             |
| Electrical Class                | I                |
| IP Rating                       | 44               |
| Glow wire rating (°C)           | 960              |
| Indoor/Outdoor                  | Outdoor          |
| Application                     | Wall             |
| Mounting                        | Surface          |
| Adjustability                   | Not Applicable   |
| Distance to Lighted Object (m)  | 0,1              |
| Primary Colour & Primary Finish | Black, Structure |
| Gross weight (g)                | 7725.0           |
| Delivered lumens (Im)           | 504              |
| Efficacy (Im/W)                 | 42               |