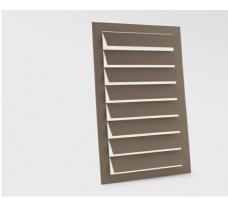

## Louvre Plate Kabaz Desert Structure

| Frends of<br>International |                   |
|----------------------------|-------------------|
| Specifications             |                   |
| Material                   | 11130533          |
| Lamp Included              | No                |
| Number of Light            | 0                 |
| Sources                    |                   |
| IP Rating                  | 20                |
| Glow wire rating (°C)      | 960               |
| Indoor/Outdoor             | Outdoor           |
| Adjustability              | Not Applicable    |
| Primary Colour &           | Desert, Structure |
| Primary Finish             |                   |
| Gross weight (g)           | 825.0             |
|                            |                   |