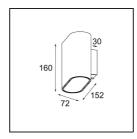

| Date     |  |
|----------|--|
| Customer |  |
| Project  |  |
| Туре     |  |

## Duell Wall Up/Down 2x LED 2700K DALI DI Silver Bronze Brushed Anodised - Black Matt



Duell's gentle curves are sure to give any space a softer touch. This two-colour, LED luminaire invites you to play with combinations. One for the outside, and one for the inside plate. For ceiling-mounted applications, recessed and surface-mounted variants are available. The recessed version has an attractive broad rim, while the surface version also offers a directional variant.





| Material                            | 11074812                        |
|-------------------------------------|---------------------------------|
| Light Source Type                   | LED                             |
| LED Type                            | BRIDGELUX V8G8                  |
| LED technology                      | LED COB                         |
| CRI                                 | Min. 90                         |
| Colour Temperature                  | 2700K                           |
| Lifetime                            | L90B10 @50,000 Hours            |
| Lamp Included                       | Yes                             |
| Number of Light<br>Sources          | 2                               |
| CIE flux code                       | 84 99 99 50 42