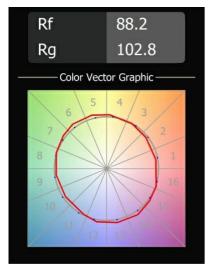

Wall                            |
| Mounting                            | Surface                         |
| Adjustability                       | Not Applicable                  |
| Distance to Lighted Object (m)      | 0,1                             |
| Primary Colour & Primary Finish     | Silver Bronze, Brushed Anodised |
| Secondary Colour & Secondary Finish | Black, Matt                     |
| Gross weight (g)                    | 1228.0                          |
| Delivered lumens (Im)               | 537                             |
| Efficacy (Im/W)                     | 45                              |
| Glare rating                        | 15                              |
|                                     |                                 |



## TM30 & CRI diagram





## Light distribution & beam diagram