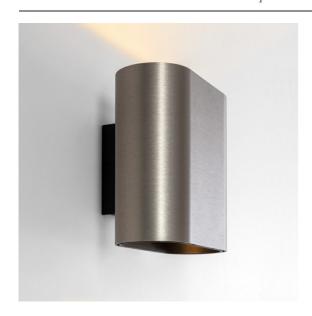

## Duell Wall Up/Down 2x LED 2700K DALI DI Silver Bronze Brushed Anodised - Black Matt

Duell's gentle curves are sure to give any space a softer touch. This two-colour, LED luminaire invites you to play with combinations. One for the outside, and one for the inside plate. For ceiling-mounted applications, recessed and surface-mounted variants are available. The recessed version has an attractive broad rim, while the surface version also offers a directional variant.