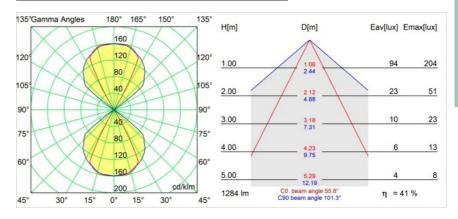

ng                            | Surface                         |
| Adjustability                       | Not Applicable                  |
| Distance to Lighted Object (m)      | 0,1                             |
| Primary Colour & Primary Finish     | Silver Bronze, Brushed Anodised |
| Secondary Colour & Secondary Finish | Black, Matt                     |
| Gross weight (g)                    | 1228.0                          |
| Delivered lumens (Im)               | 537                             |
| Efficacy (Im/W)                     | 45                              |
| Glare rating                        | 15                              |
|                                     |                                 |



## TM30 & CRI diagram





## Light distribution & beam diagram