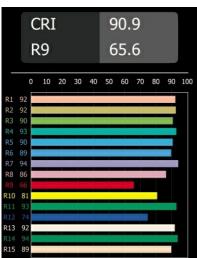

ll                            |
| Mounting                            | Surface                         |
| Adjustability                       | Not Applicable                  |
| Distance to Lighted Object (m)      | 0,1                             |
| Primary Colour & Primary Finish     | Silver Bronze, Brushed Anodised |
| Secondary Colour & Secondary Finish | Black, Matt                     |
| Gross weight (g)                    | 1228.0                          |
| Delivered lumens (Im)               | 537                             |
| Efficacy (Im/W)                     | 45                              |
| Glare rating                        | 15                              |
|                                     |                                 |



## TM30 & CRI diagram





## Light distribution & beam diagram