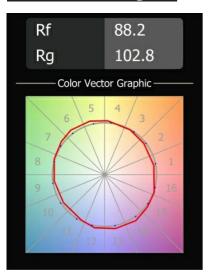

| Indoor                   |
| Application                         | Wall                     |
| Mounting                            | Surface                  |
| Adjustability                       | Not Applicable           |
| Distance to Lighted<br>Object (m)   | 0,1                      |
| Primary Colour &<br>Primary Finish  | Bronze, Brushed Anodised |
| Secondary Colour & Secondary Finish | Black, Matt              |
| Gross weight (g)                    | 1228.0                   |
| Luminous flux per lamp<br>(lm)      | 537                      |
| Efficacy (Im/W)                     | 45                       |
| Glare rating                        | 15                       |
|                                     |                          |



## TM30 & CRI diagram





## Light distribution & beam diagram