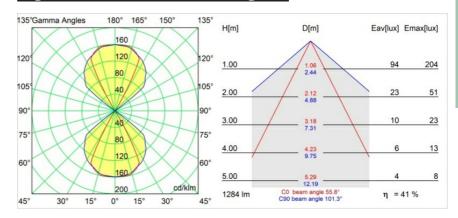

lication                         | Wall                     |
| Mounting                            | Surface                  |
| Adjustability                       | Not Applicable           |
| Distance to Lighted<br>Object (m)   | 0,1                      |
| Primary Colour &<br>Primary Finish  | Bronze, Brushed Anodised |
| Secondary Colour & Secondary Finish | Black, Matt              |
| Gross weight (g)                    | 1228.0                   |
| Luminous flux per lamp<br>(lm)      | 537                      |
| Efficacy (Im/W)                     | 45                       |
| Glare rating                        | 15                       |
|                                     |                          |



## TM30 & CRI diagram





## Light distribution & beam diagram