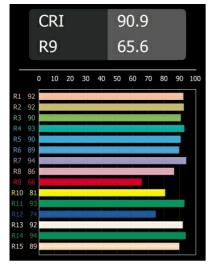

| Indoor                   |
| Application                         | Wall                     |
| Mounting                            | Surface                  |
| Adjustability                       | Not Applicable           |
| Distance to Lighted<br>Object (m)   | 0,1                      |
| Primary Colour &<br>Primary Finish  | Bronze, Brushed Anodised |
| Secondary Colour & Secondary Finish | Black, Matt              |
| Gross weight (g)                    | 1228.0                   |
| Luminous flux per lamp<br>(lm)      | 537                      |
| Efficacy (Im/W)                     | 45                       |
| Glare rating                        | 15                       |
|                                     |                          |



## TM30 & CRI diagram





## Light distribution & beam diagram